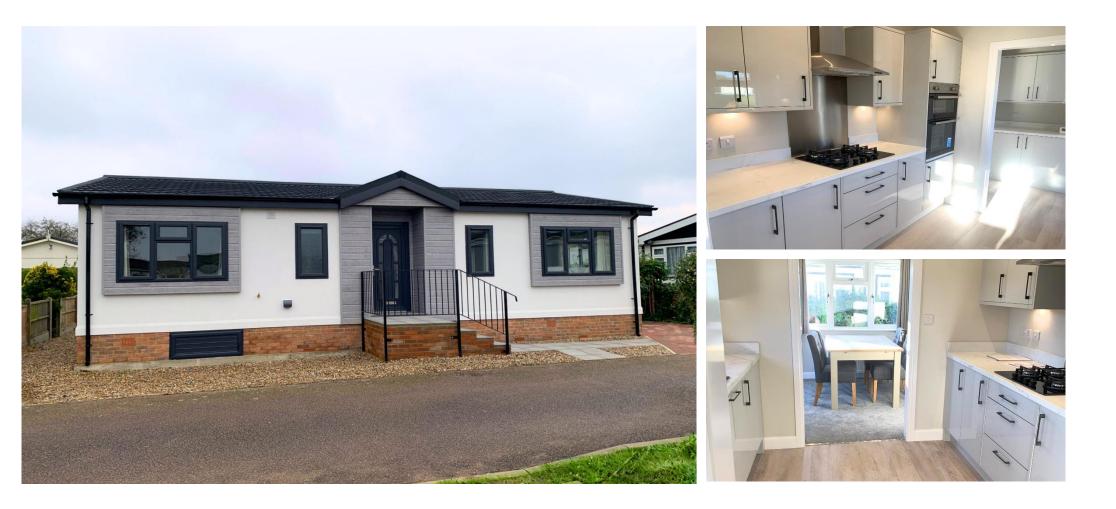

## Price as listed

This brand-new, modern-furnished Manor Warkton (32'x20') luxury park home is perfect for those looking for a detached, easy-to-maintain, bungalowstyle property. The home features a modern kitchen with integrated appliances, comfortable living room, two double bedrooms and a luxurious shower room.

#### **Key Features**

- Brand new home
- Exceptionally High Specification
- Fully Furnished
- Modern design
- Over 50s

- Part Exchange Available
- Pet-Friendly
- Two Double Bedrooms

**CONTACT US** 01793 840917 advice@quickmoveproperties.co.uk