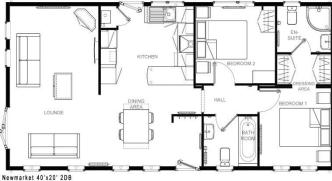

## Weston-Super-Mare, Somerset, BS22

This brand new, modern furnished (40'x20') luxury park home is perfect for those looking for a detached, easy-to-maintain, bungalow-style property. Park homes are designed to the highest possible specifications, with premium fixtures and fittings. They are modern, high-quality homes and boast a close-knit community that is so valuable to residential park home living.

## **Key Features**

- Brand new home
- Fully Furnished
- Over 45s
- Pet-Friendly
- Residential Development
- Community living
- Up to 100% part exchange available
- Two bedrooms
- Modern home
- High specification