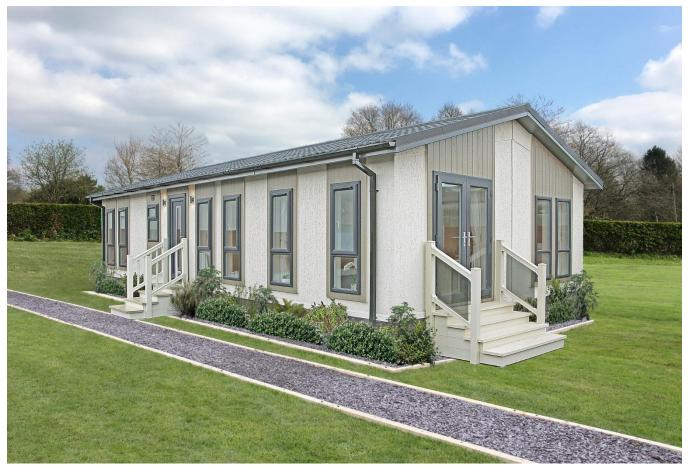

## Weston-Super-Mare, Somerset, BS22

This brand new, modern furnished (40'x20') luxury park home is perfect for those looking for a detached, easy-to-maintain, bungalow-style property. Park homes are designed to the highest possible specifications, with premium fixtures and fittings. They are modern, high-quality homes and boast a close-knit community that is so valuable to residential park home living.

## **Key Features**

- Brand new home
- Fully Furnished
- Over 45s
- Pet-Friendly
- Residential Development
- Community living
- Up to 100% part exchange available
- Two bedrooms
- Modern home
- High specification