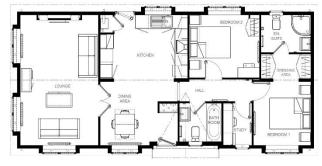

lively seaside town of Weston-Super-Mare and the stunning Mendip Hills. A short walk will lead you to local shops, pubs, and restaurants, while a short drive brings you to the historic town of Wells with its magnificent cathedral. Further along the coast, you'll discover the towns of Burnham-on-Sea and Clevedon.

Age restriction: Over 45s

Pet friendly: Yes

Site fees: £225 per month

Residential license

## House to sell?

Hassle-free Property Part-Exchange is available from Quickmove Properties, with no estate agent fees, no solicitor's fees and no market uncertainty.

## **Key Features**

- Brand new home
- Fully Furnished
- Over 45s
- Pet-Friendly
- Residential Development
- Community living
- Up to 100% part exchange available
- Two bedrooms
- Modern home
- High specification









Image 45' x 20' 2DB





01793 840917

advice@quickmoveproperties.co.uk