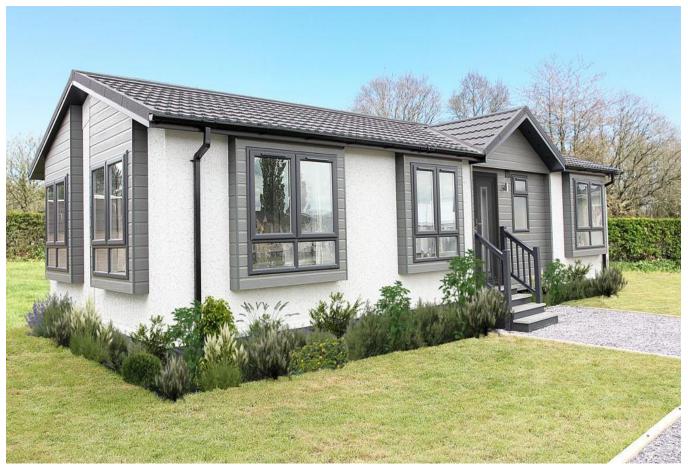

## **Weston-Super-Mare, Somerset, BS22**

This brand new, modern furnished (45'x20') luxury park home is perfect for those looking for a detached, easy-to-maintain, bungalow-style property. Park homes are designed to the highest possible specifications, with premium fixtures and fittings. They are modern, high-quality homes and boast a close-knit community that is so valuable to residential park home living.

## **Key Features**

- Brand new home
- Fully Furnished
- Over 45s
- Pet-Friendly
- Residential Development
- Community living
- Up to 100% part exchange available
- Two bedrooms
- Modern home
- High specification