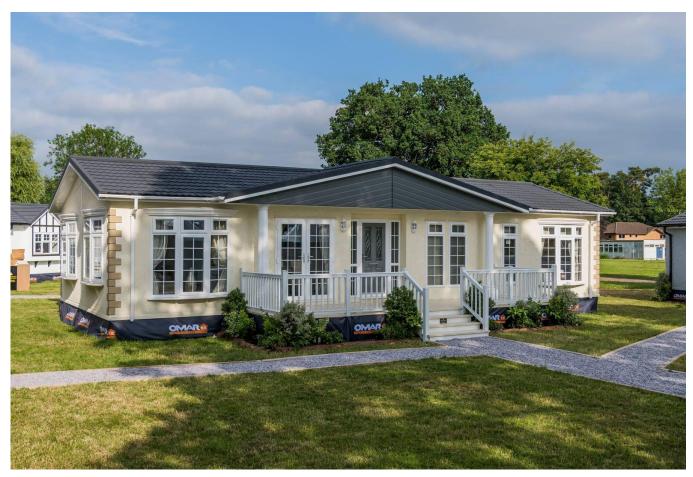

## **Weston-Super-Mare, Somerset, BS22**

This brand new, modern furnished Omar Heritage (50'x20') luxury park home is perfect for those looking for a detached, easy-to-maintain, bungalow-style property. Park homes are designed to the highest possible specifications, with premium fixtures and fittings. They are modern, high-quality homes and boast a close-knit community that is so valuable to residential park home living.

Age restriction: Over 45s

Pet friendly: Yes

Site fees: £225 per month

Residential license

Stock images have been used, the home on site may vary