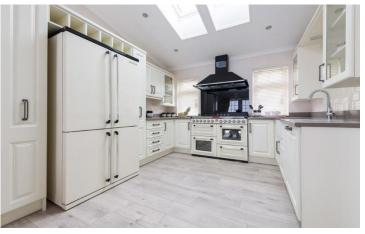

## **Weston-Super-Mare, Somerset, BS22**

This brand new, modern furnished Omar Heritage (50'x20') luxury park home is perfect for those looking for a detached, easy-to-maintain, bungalow-style property. Park homes are designed to the highest possible specifications, with premium fixtures and fittings. They are modern, high-quality homes and boast a close-knit community that is so valuable to residential park home living.

## **Key Features**

- Brand new home
- Fully Furnished
- Over 45s
- Pet-Friendly
- Residential Development
- Community living
- Up to 100% part exchange available
- Two bedrooms
- Modern home
- High specification