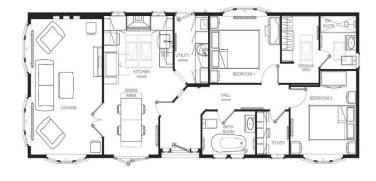

## **Weston-Super-Mare, Somerset, BS22**

This brand new, modern furnished Omar Heritage (50'x20') luxury park home is perfect for those looking for a detached, easy-to-maintain, bungalow-style property. Park homes are designed to the highest possible specifications, with premium fixtures and fittings. They are modern, high-quality homes and boast a close-knit community that is so valuable to residential park home living.

## **Key Features**

- Brand new home
- Fully Furnished
- Over 45s
- Pet-Friendly
- Residential Development
- Community living
- Up to 100% part exchange available
- Two bedrooms
- Modern home
- High specification