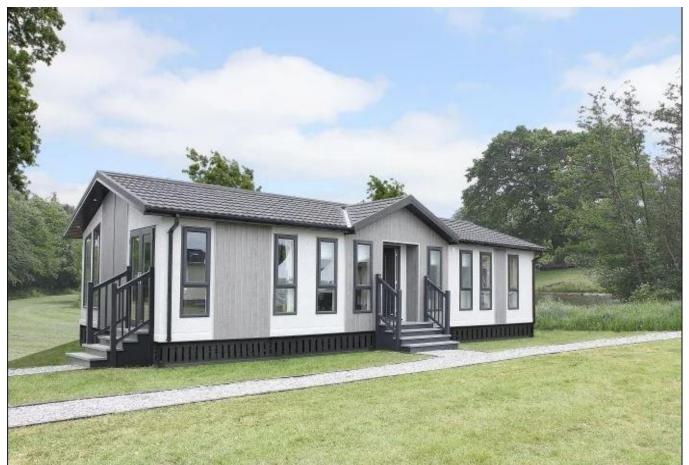

## Weston-Super-Mare, Somerset, BS22

This brand new, modern furnished Omar Ikon (45'x20') luxury park home is perfect for those looking for a detached, easy-to-maintain, bungalow-style property. Park homes are designed to the highest possible specifications, with premium fixtures and fittings. They are modern, high-quality homes and boast a close-knit community that is so valuable to residential park home living.

Age restriction: Over 45s

Pet friendly: Yes

Site fees: £225 per month

Residential license

Stock images have been used, the home on site may vary