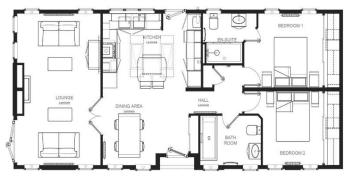

## Weston-Super-Mare, Somerset, BS22

This brand new, modern furnished Omar Ikon (45'x20') luxury park home is perfect for those looking for a detached, easy-to-maintain, bungalow-style property. Park homes are designed to the highest possible specifications, with premium fixtures and fittings. They are modern, high-quality homes and boast a close-knit community that is so valuable to residential park home living.

## **Key Features**

- Brand new home
- Fully Furnished
- Over 45s
- Pet-Friendly
- Residential Development
- Up to 100% part exchange available
- High specification
- Two bedrooms
- Modern home
- Community living