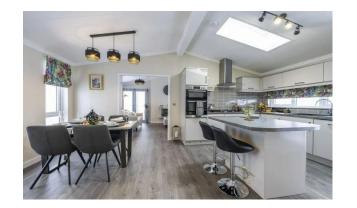

## Weston-Super-Mare, Somerset, BS22

This brand new, modern furnished Omar Ikon (45'x20') luxury park home is perfect for those looking for a detached, easy-to-maintain, bungalow-style property. Park homes are designed to the highest possible specifications, with premium fixtures and fittings. They are modern, high-quality homes and boast a close-knit community that is so valuable to residential park home living.

## **Key Features**

- Brand new home
- Fully Furnished
- Over 45s
- Pet-Friendly
- Residential Development
- Up to 100% part exchange available
- High specification
- Two bedrooms
- Modern home
- Community living