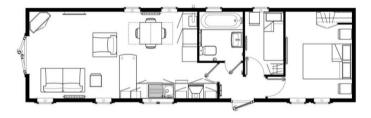

## Ashford, Kent, TN26

This brand new, modern-furnished Omar Newmarket (40'x12') luxury park home is perfect for those looking for a detached, easy to maintain, bungalow-style property. The home has a kitchen with integrated appliances, a comfortable living area, two bedrooms and a bathroom.