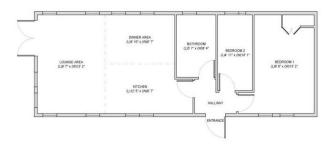

## Ipswich, Suffolk, IP6

This brand new, modern-furnished Omar Newmarket luxury park home (40'x14') is perfect for those looking for a detached, easy to maintain, bungalow style retirement property. This fully furnished traditional style home features two bedrooms and a kitchen with integrated appliances.