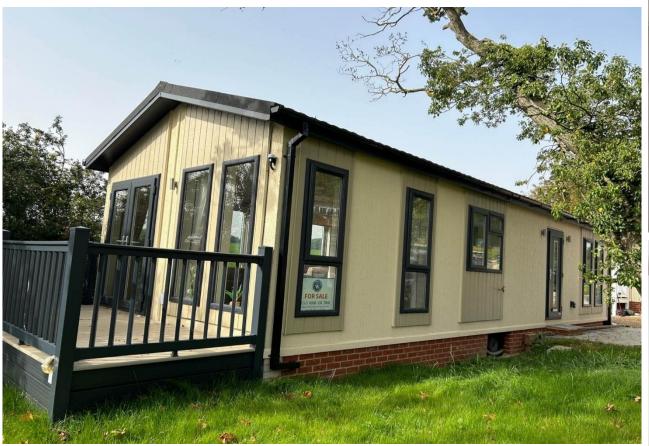

## Ipswich, Suffolk, IP6

This brand new, modern-furnished Omar Newmarket luxury park home (40'x14') is perfect for those looking for a detached, easy to maintain, bungalow style retirement property. This fully furnished traditional style home features two bedrooms and a kitchen with integrated appliances.

## **Key Features**

- Brand new home
- Community Living
- Countryside Views
- Exceptionally High Specification
- Fully Furnished
- Village Location

- Integrated Appliances
- Part Exchange Available
- Pet-Friendly
- Residential
  Development