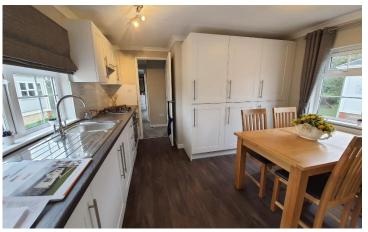

## Gillingham, Kent, ME8

This brand new, modern-furnished Omar Regency (32'x10') luxury park home is perfect for those looking for a detached, easy to maintain, bungalow-style property. The home has modern kitchen with integrated appliances, a comfortable living room, two bedrooms and a bathroom.