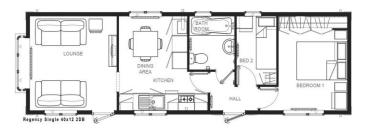

## **Guildford, Surrey, GU3**

This fully-furnished luxury park home is perfect for those looking for a detached, easy to maintain, bungalow-style retirement property. The home is fully equipped with a traditional exterior and beautiful interior design. The home has two bedrooms and one bathroom.