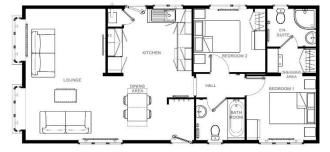

## £105,000

This brand new, modern-furnished Omar Westbury (38'x20') luxury park home is perfect for those looking for a detached, easy to maintain, bungalow-style property. The home features a modern, fitted kitchen with integrated appliances and a dining and living area with comfortable furniture and large windows. The home also has two double bedrooms, an en suite and a family bathroom.

# R O P E R T I E S

Westbury 40' x 20' 2DB