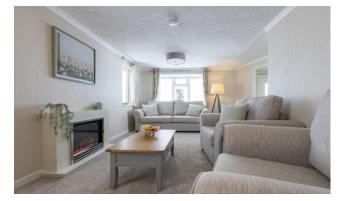

## £105,000

This brand new, modern-furnished Omar Westbury (38'x20') luxury park home is perfect for those looking for a detached, easy to maintain, bungalow-style property. The home features a modern, fitted kitchen with integrated appliances and a dining and living area with comfortable furniture and large windows. The home also has two double bedrooms, an en suite and a family bathroom.