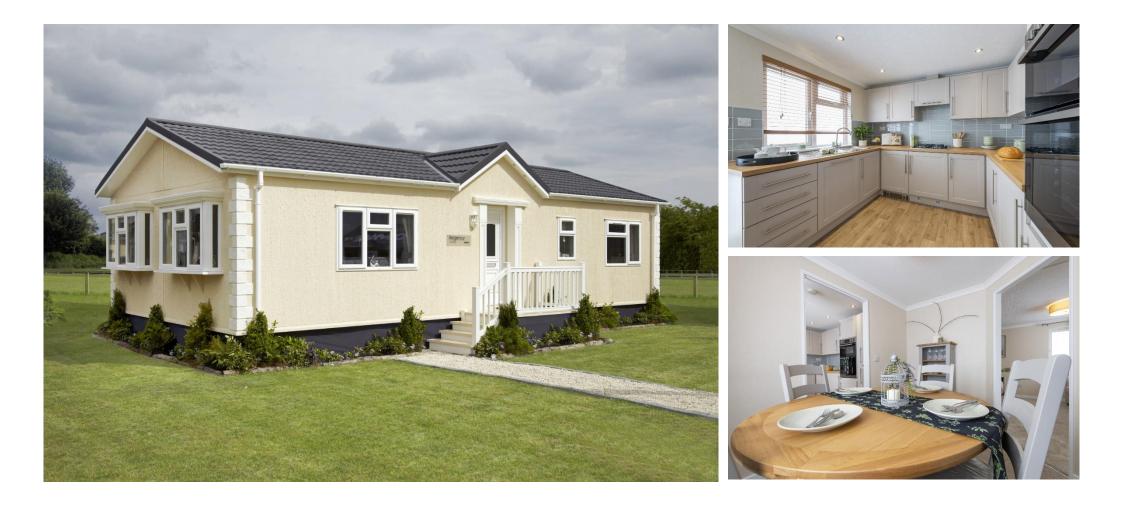

## £105,000

This brand new, modern-furnished Omar Westbury (38'x20') luxury park home is perfect for those looking for a detached, easy to maintain, bungalow-style property. The home features a modern, fitted kitchen with integrated appliances and a dining and living area with comfortable furniture and large windows. The home also has two double bedrooms, an en suite and a family bathroom.

#### **Key Features**

- Brand new home
- Community Living
- Enhanced part exchange for a quick sale
- Fully Furnished

- Modern design
- Over 45s
- Residential
  Development
- Two Bedrooms
- Exceptionally High Specification