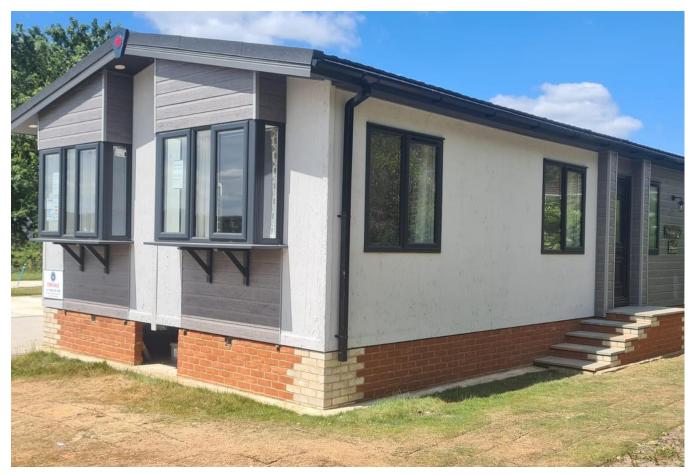

## Rainham, Kent, ME8

This brand new, modern-furnished Pemberton Kingsdale (40'x20') luxury park home is perfect for those looking for a detached, easy to maintain, bungalow-style property. The home has modern kitchen with integrated appliances, a comfortable living room, two double bedrooms and two bathrooms.

Age restriction: Over 50s

Pet friendly: Yes

Site fees (at time of listing): £257.83 per month

Residential license

Stock images have been used, the home on site may vary.