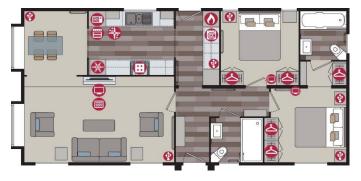

## Rainham, Kent, ME8

This brand new, modern-furnished Pemberton Kingsdale (40'x20') luxury park home is perfect for those looking for a detached, easy to maintain, bungalow-style property. The home has modern kitchen with integrated appliances, a comfortable living room, two double bedrooms and two bathrooms.