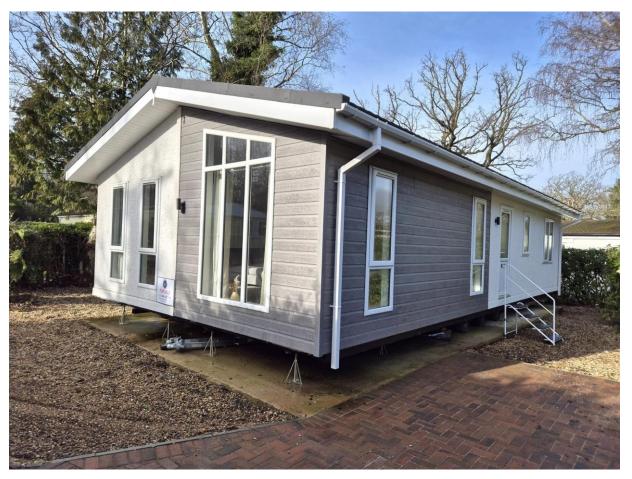

## **Chertsey, Surrey, KT16**

This brand new, fully-furnished luxury park home is perfect for those looking for a detached, easy to maintain, bungalow-style retirement property. This modern home boasts of stylish interiors and a semi-open plan living space. The open-plan design is very trendy with the lounge & dining area forming an 'L' shape & the kitchen opening through to the dining area. The home has two double bedrooms; the master has an ensuite.

## **Key Features**

- Brand new home
- Fully Fitted Kitchen
- Fully Furnished
- Outstanding Location
- Over 50s

- Park Home Bungalow
- Part Exchange Available
  - Residential Park