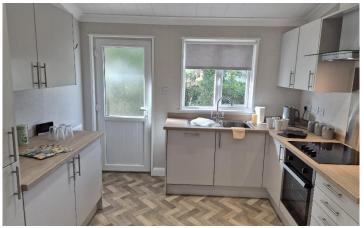

## **Chertsey, Surrey, KT16**

This brand new, fully-furnished luxury park home is perfect for those looking for a detached, easy to maintain, bungalow-style retirement property. This modern home boasts of stylish interiors and a semi-open plan living space. The open-plan design is very trendy with the lounge & dining area forming an 'L' shape & the kitchen opening through to the dining area. The home has two double bedrooms; the master has an ensuite.

## **Key Features**

- Brand new home
- Fully Fitted Kitchen
- Fully Furnished
- Outstanding Location
- Over 50s

- Park Home Bungalow
- Part Exchange Available
  - Residential Park