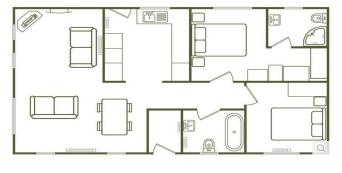

## **Chertsey, Surrey, KT16**

This brand new, fully-furnished luxury park home is perfect for those looking for a detached, easy to maintain, bungalow-style retirement property. This modern home boasts of stylish interiors and a semi-open plan living space. The open-plan design is very trendy with the lounge & dining area forming an 'L' shape & the kitchen opening through to the dining area. The home has two double bedrooms; the master has an ensuite.