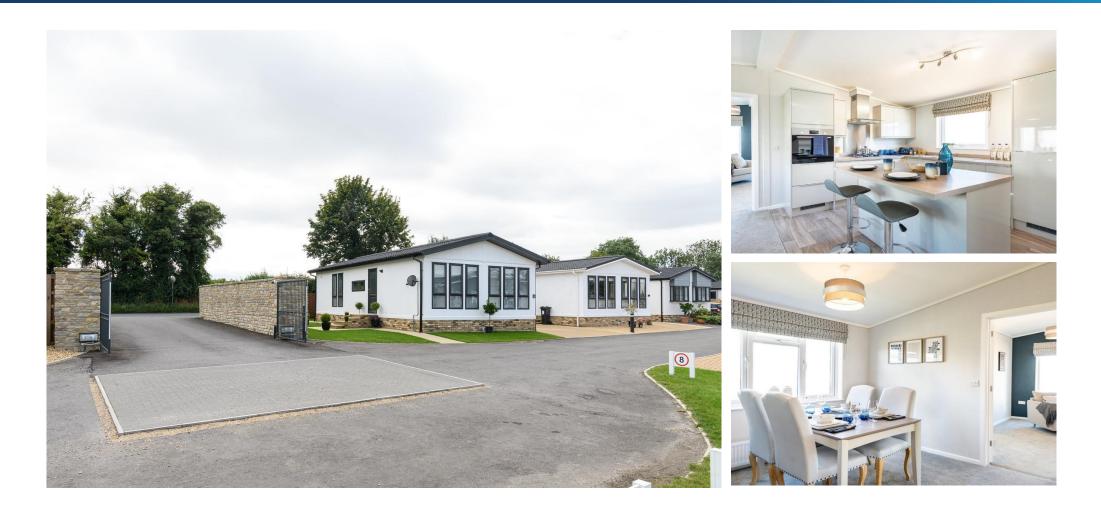

## £295,000

This brand new modern-furnished luxury Prestige Avanti park home (40'x20') is perfect for those looking for a detached, easy to maintain, bungalow-style property. The home has a modern kitchen with integrated appliances, living and dining area, two double bedrooms, an en suite and a bathroom. The home has private gardens, paved patio and driveway.

Exclusive for over 45's, this established, landscaped development is in the stunning landscape of the Hampshire Downs, overlooking the Test Valley. Next door is the award-winning Wyke Down Country Pub and Restaurant offering real ales and homemade food with exclusive discounts for residents. The market town of Andover is just 2 miles from the park and hosts a wide range of amenities, shops, restaurants, and frequent direct trains into London Waterloo.

Age restriction: Over 45s Pet friendly: Yes (2 per home) Site fees: £795 per quarter Residential license Stock images have been used.