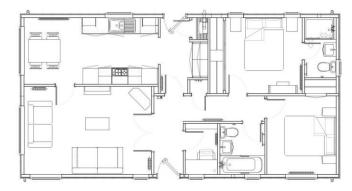

## Canvey Island, Essex, SS8

This brand new, modernfurnished Prestige Majestic park home (45'x20') is perfect for those looking for a detached, easy to maintain, bungalow-style retirement property. The home features comfortable open plan living and kitchen areas with large windows, modern furniture, and two double bedrooms.