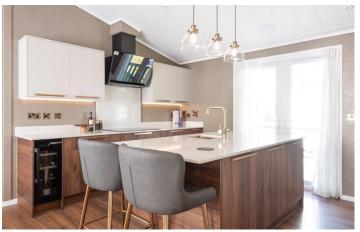

## Canvey Island, Essex, SS8

This brand new, modern-furnished Prestige Phoenix park home (50'x20') is perfect for those looking for a detached, easy to maintain, bungalow-style retirement property. The home features comfortable open plan living and kitchen areas with large windows, modern furniture, and two double bedrooms.

## **Key Features**

- Brand new home
- Community Living
- Fully Fitted Kitchen
- Fully Furnished
- On-site Bar and Restaurant

- Outdoor Pool
- Outstanding coastal location
- Over 50s
- Part Exchange Available
- Pet-Friendly