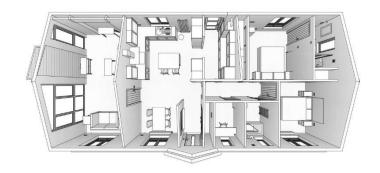

## **Andover, Hampshire, SP11**

This brand new modern-furnished luxury Prestige Residence Plus park home (52'x22') is perfect for those looking for a detached, easy to maintain, bungalow-style property. The home has a modern kitchen with integrated appliances, living and dining area, two double bedrooms, an en suite and a bathroom. The home has private gardens, paved patio and driveway.