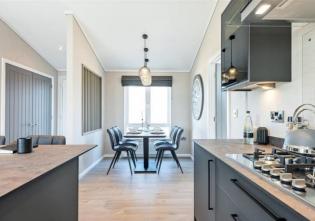

## **Andover, Hampshire, SP11**

This brand new modern-furnished luxury Prestige Residence Plus park home (52'x22') is perfect for those looking for a detached, easy to maintain, bungalow-style property. The home has a modern kitchen with integrated appliances, living and dining area, two double bedrooms, an en suite and a bathroom. The home has private gardens, paved patio and driveway.