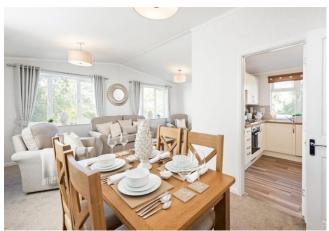

## Andover, Hampshire, SP11

This brand new modern-furnished luxury
Prestige Sonata park home (40'x22') is perfect for
those looking for a detached, easy to maintain,
bungalow-style property. The home has a modern
kitchen with integrated appliances, living and
dining area, two double bedrooms, an en suite and a
bathroom. The home has private gardens, paved
patio and driveway.