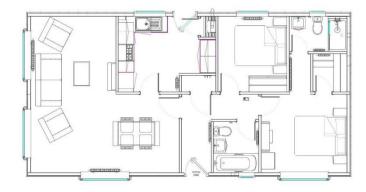

## Andover, Hampshire, SP11

This brand new modern-furnished luxury
Prestige Sonata park home (40'x22') is perfect for
those looking for a detached, easy to maintain,
bungalow-style property. The home has a modern
kitchen with integrated appliances, living and
dining area, two double bedrooms, an en suite and a
bathroom. The home has private gardens, paved
patio and driveway.