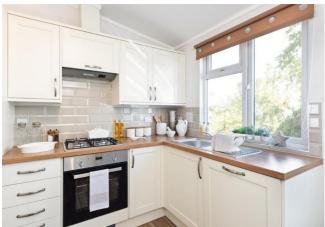

## Andover, Hampshire, SP11

This brand new modern-furnished luxury
Prestige Sonata park home (40'x22') is perfect for
those looking for a detached, easy to maintain,
bungalow-style property. The home has a modern
kitchen with integrated appliances, living and
dining area, two double bedrooms, an en suite and a
bathroom. The home has private gardens, paved
patio and driveway.

## **Key Features**

- Brand new home
- Fully Furnished
- Garage
- Garden space
- Modern Fitted Kitchen

- Over 45s
- Part Exchange Available
- Private Decking
- Private, Gated Development