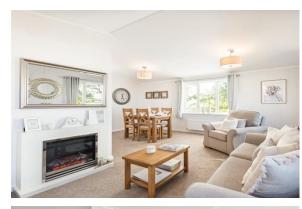

## Andover, Hampshire, SP11

This brand new modern-furnished luxury
Prestige Sonata park home (40'x22') is perfect for
those looking for a detached, easy to maintain,
bungalow-style property. The home has a modern
kitchen with integrated appliances, living and
dining area, two double bedrooms, an en suite and a
bathroom. The home has private gardens, paved
patio and driveway.