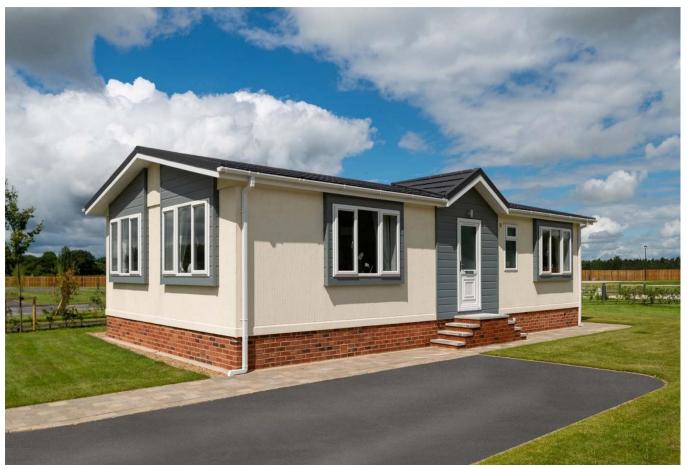

## Andover, Hampshire, SP11

This brand new modern-furnished luxury
Prestige Sonata park home (40'x22') is perfect for
those looking for a detached, easy to maintain,
bungalow-style property. The home has a modern
kitchen with integrated appliances, living and
dining area, two double bedrooms, an en suite and a
bathroom. The home has private gardens, paved
patio and driveway.

Exclusive for over 45's, this established, landscaped development is in the stunning landscape of the Hampshire Downs, overlooking the Test Valley. Next door is the award-winning Wyke Down Country Pub and Restaurant offering real ales and homemade food with exclusive discounts for residents. The market town of Andover is just 2 miles from the park and hosts a wide range of amenities, shops, restaurants, and frequent direct trains into London Waterloo.