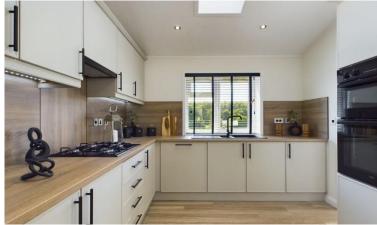

## **Canvey Island, Essex, SS8**

This brand new, modern-furnished Stately Wentwood park home (45'x20') is perfect for those looking for a detached, easy to maintain, bungalow-style retirement property. The home features comfortable open plan living and kitchen areas with large windows, modern furniture, and two double bedrooms.

## **Key Features**

- Brand new home
- Community Living
- Fully Fitted Kitchen
- Fully Furnished
- On-site Bar and Restaurant
- Outdoor Pool
- Outstanding coastal location
- Over 50s
- Part Exchange Available
- Pet-Friendly