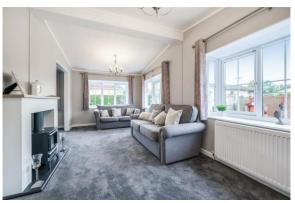

## Price as listed

This brand new, modern-furnished Tingdene Barnwell (36'x20') luxury park home is perfect for those looking for a detached, easy-tomaintain, bungalow-style property. The home features a modern kitchen with integrated appliances, a separate dining area and a living room. The home also has two bedrooms and two bathrooms.

#### **Key Features**

- Brand new home
- Fully Furnished
- Garden Shed
- Garden space
- No pets
- Town facilities nearby

- Over 25s
- Part Exchange Available
- Residential
  Development
- Rural walks