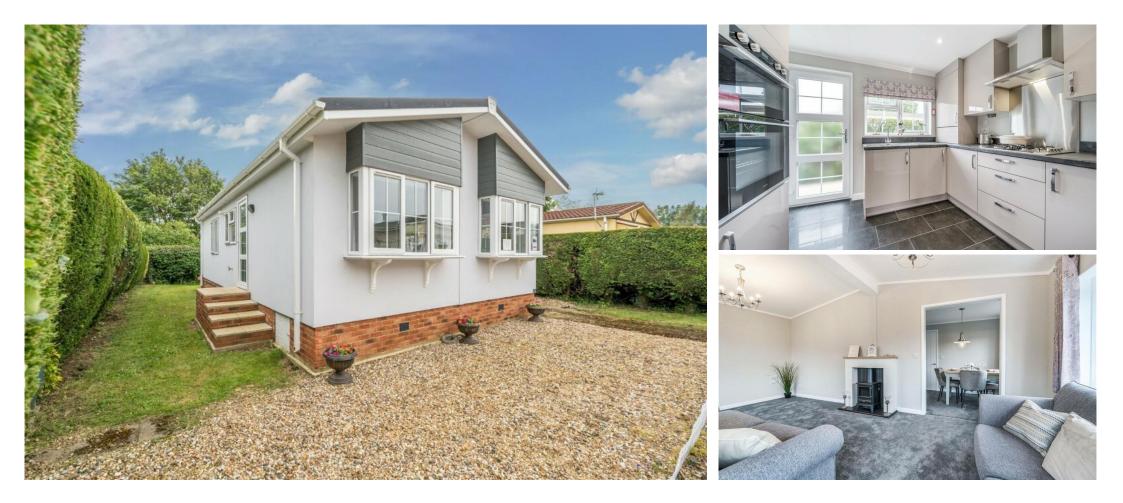

## Price as listed

This brand new, modern-furnished Tingdene Barnwell (36'x20') luxury park home is perfect for those looking for a detached, easy-tomaintain, bungalow-style property. The home features a modern kitchen with integrated appliances, a separate dining area and a living room. The home also has two bedrooms and two bathrooms.

#### **Key Features**

- Brand new home
- Fully Furnished
- Garden Shed
- Garden space
- No pets
- Town facilities nearby

- Over 25s
- Part Exchange Available
- Residential
  Development
- Rural walks