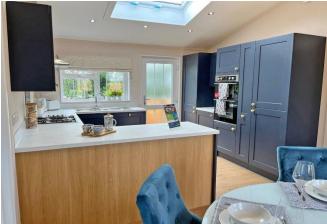

## Broadway, Worcestershire, WR12

This brand new, modern-

furnished Tingdene Regency (50'x20') luxury park home is perfect for those looking for a detached, easy to maintain, bungalow-style property. The home features a spacious kitchen, dining area, and comfortable living room, two double bedrooms, an en suite and bathroom.