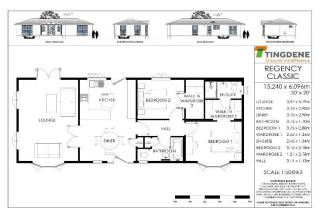

## Broadway, Worcestershire, WR12

This brand new, modern-

furnished Tingdene Regency (50'x20') luxury park home is perfect for those looking for a detached, easy to maintain, bungalow-style property. The home features a spacious kitchen, dining area, and comfortable living room, two double bedrooms, an en suite and bathroom.