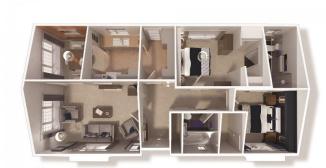

## Rainham, Kent, ME8

This brand new, modern-furnished Willerby Charnwood (45'x20') luxury park home is perfect for those looking for a detached, easy to maintain, bungalow-style property. The home has modern kitchen with integrated appliances, a comfortable living room, two double bedrooms and two bathrooms.

## **Key Features**

- Brand new home
- Enhanced part exchange for a quick sale
- Exceptionally High Specification
- Fully Furnished
- Over 50s

- Residential Development
- Two Bedrooms
- Community living
- Pet friendly
- Modern home