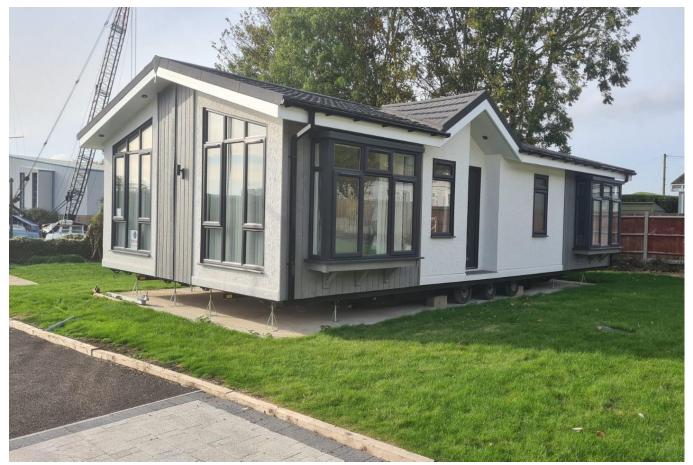

## Rainham, Kent, ME8

This brand new, modern-furnished Willerby Charnwood (45'x20') luxury park home is perfect for those looking for a detached, easy to maintain, bungalow-style property. The home has modern kitchen with integrated appliances, a comfortable living room, two double bedrooms and two bathrooms.