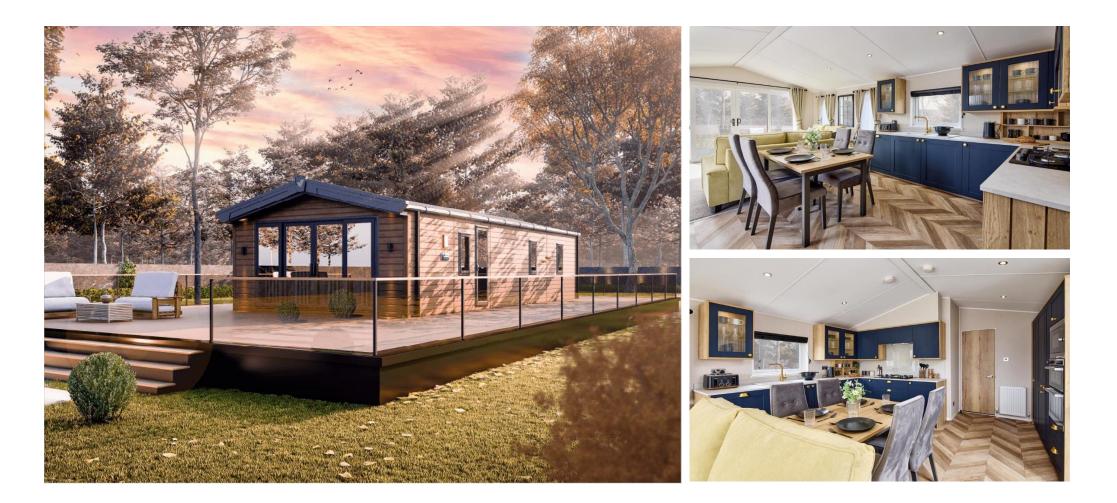

## £89,995

This brand new, modern furnished Willerby Gainsborough (40'x14') lodge is perfect for those looking for a detached, easy-to-maintain, leisure home. The lodge features open plan living, with a modern kitchen and integrated appliances, dining and living area. There are two bedrooms and a bathroom with a walk in shower.