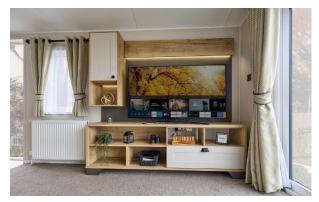

## £89,995

This brand new, modern furnished Willerby Gainsborough (40'x14') lodge is perfect for those looking for a detached, easy-to-maintain, leisure home. The lodge features open plan living, with a modern kitchen and integrated appliances, dining and living area. There are two bedrooms and a bathroom with a walk in shower.