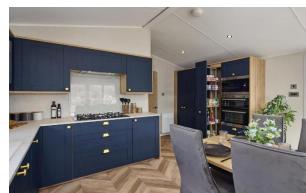

## £89,995

This brand new, modern furnished Willerby Gainsborough (40'x14') lodge is perfect for those looking for a detached, easy-to-maintain, leisure home. The lodge features open plan living, with a modern kitchen and integrated appliances, dining and living area. There are two bedrooms and a bathroom with a walk in shower.