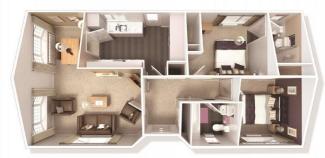

## Chichester, West Sussex, PO20

This brand new, modern-furnished Willerby Hazelwood (36'x20') luxury park home is perfect for those looking for a detached, easy to maintain, bungalow-style property. The homes has two double bedrooms, a modern kitchen, a comfortable living room and two bathrooms.