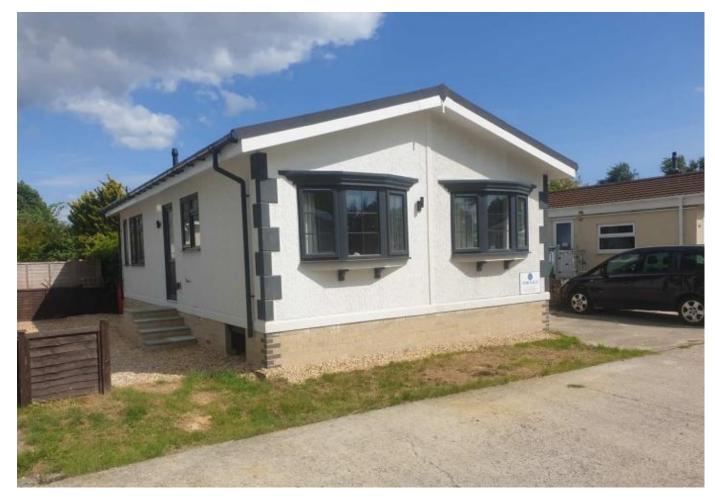

## Chichester, West Sussex, PO20

This brand new, modern-furnished Willerby Hazelwood (36'x20') luxury park home is perfect for those looking for a detached, easy to maintain, bungalow-style property. The homes has two double bedrooms, a modern kitchen, a comfortable living room and two bathrooms.

This small, residential development is picturesquely situated in the beautiful countryside. There is a local shop, post office, pub and bus stop at the end of the road. The main shopping area with retail parks is less than half a mile away. This park is located approximately four miles north of Bognor Regis and four miles east of Chichester and ideally positioned to enjoy the beautiful countryside, sandy beaches, fishing and villages.