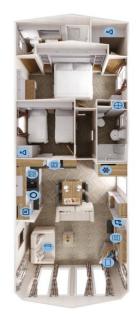

## £89,995

This brand-new, modern-furnished Willerby Sheraton Elite (40'x14') luxury park home is perfect for those looking for a detached, easyto-maintain, bungalow-style property. The home has a modern, spacious kitchen with integrated appliances, dining area and a comfortable living room. There are two double bedrooms, an en suite and a bathroom. The home has two parking spaces.