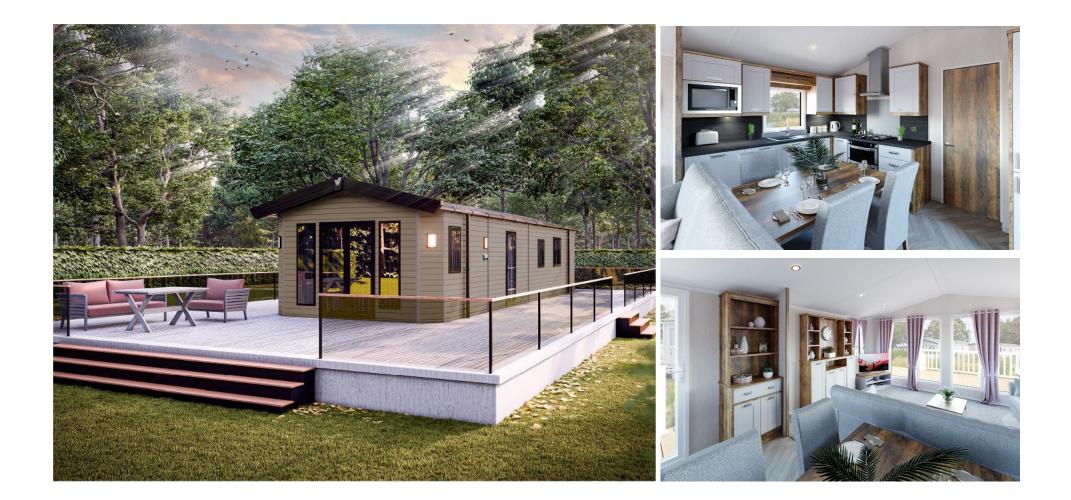

## £89,995

This brand-new, modern-furnished Willerby Sheraton Elite (40'x14') luxury park home is perfect for those looking for a detached, easyto-maintain, bungalow-style property. The home has a modern, spacious kitchen with integrated appliances, dining area and a comfortable living room. There are two double bedrooms, an en suite and a bathroom. The home has two parking spaces.

#### **Key Features**

- Brand new home Pet-Friendly
- Coastal Location
- Fully Furnished
- Over 50s
- Part Exchange Available
- Private, Gated Development
- Residential Park Home
- Town facilities nearby