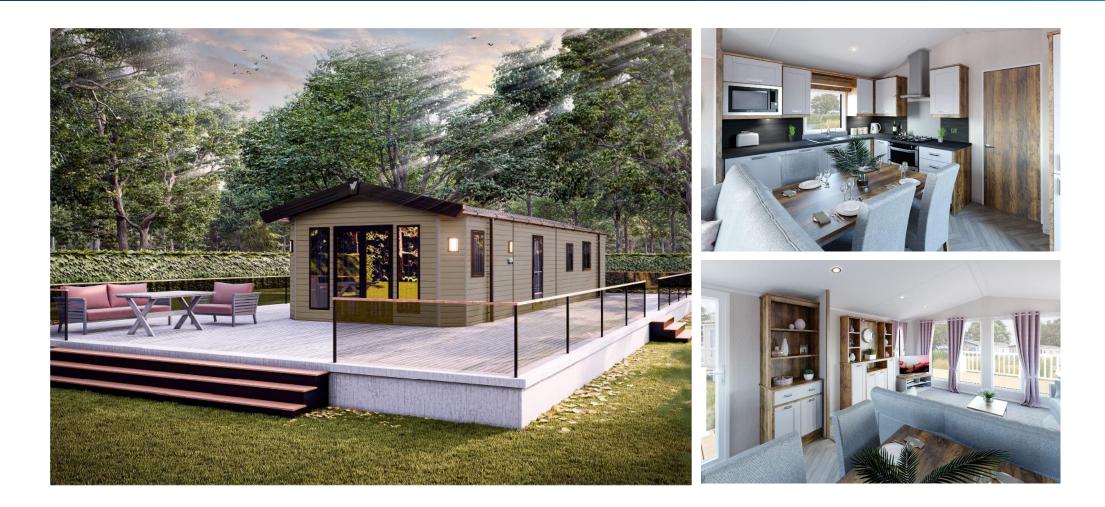

## Price as listed

This brand-new, modern-furnished Willerby Sheraton Elite (42'x14') luxury park home is perfect for those looking for a detached, easyto-maintain, bungalow-style property. The home has a modern, spacious kitchen with integrated appliances, dining area and comfortable living room. There are two double bedrooms, an en suite and a bathroom. The home has two parking spaces.

#### **Key Features**

- Brand new home
- Coastal Location
- Fully Furnished
- Over 50s
- Part Exchange Available

- Pet-Friendly
- Private, Gated Development
- Residential Park
  Home
- Town facilities nearby