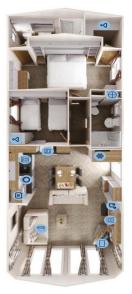

## Price as listed

This brand-new, modern-furnished Willerby Sheraton Elite (42'x14') luxury park home is perfect for those looking for a detached, easyto-maintain, bungalow-style property. The home has a modern, spacious kitchen with integrated appliances, dining area and comfortable living room. There are two double bedrooms, an en suite and a bathroom. The home has two parking spaces.