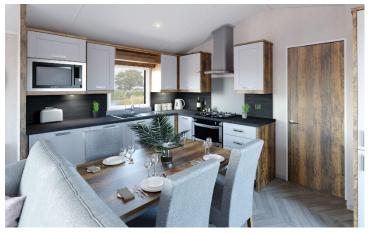

## Arbroath, Angus, DD11

This brand-new, modern-furnished Willerby Sheraton Elite (42'x14') luxury park home is perfect for those looking for a detached, easy-to-maintain, bungalow-style property. The home has a modern, spacious kitchen with integrated appliances, dining area and comfortable living room. There are two double bedrooms, an en suite and a bathroom. The home has two parking spaces.