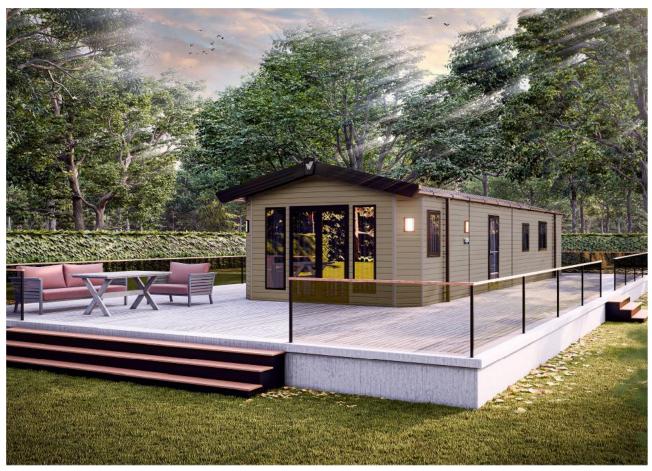

## Arbroath, Angus, DD11

This brand-new, modern-furnished Willerby Sheraton Elite (42'x14') luxury park home is perfect for those looking for a detached, easy-to-maintain, bungalow-style property. The home has a modern, spacious kitchen with integrated appliances, dining area and comfortable living room. There are two double bedrooms, an en suite and a bathroom. The home has two parking spaces.