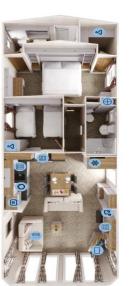

## Arbroath, Angus, DD11

This brand-new, modern-furnished Willerby Sheraton Elite (42'x14') luxury park home is perfect for those looking for a detached, easy-to-maintain, bungalow-style property. The home has a modern, spacious kitchen with integrated appliances, dining area and comfortable living room. There are two double bedrooms, an en suite and a bathroom. The home has two parking spaces.