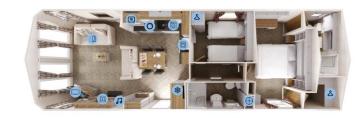

## Silloth, Cumbria, CA7

This brand new, modern-furnished Willerby Sheraton (40'x13') luxury lodge is perfect for those looking for a detached, easy to maintain, bungalow-style property. The lodge features an open plan kitchen and living area, and two bedrooms.