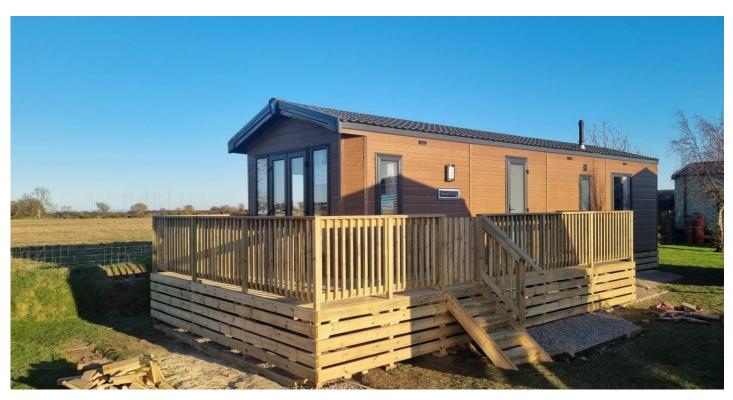

## Silloth, Cumbria, CA7

This brand new, modern-furnished Willerby Sheraton (40'x13') luxury lodge is perfect for those looking for a detached, easy to maintain, bungalow-style property. The lodge features an open plan kitchen and living area, and two bedrooms.

## **Key Features**

- 12 Month Leisure Licence
- Coastal Location
- Exceptionally High Specification
- Fully Furnished
- House buying service

- Modern design
- No age restriction
- Peaceful environment
- Pet-Friendly
- Two Bedrooms