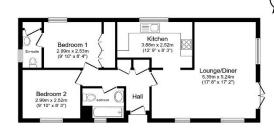

Total floor area 62.5 m² (673 sq.ft.) approx
This from plan is far flastedier purposes only. It is not desert to scale. Any measurements, floor areas (rockarling any total floor areas), openings and crientation are approximate. No destals are guaranteement on the range of the reason of the reliable or any other contractions. Any in must new york on the regular cell any approximate, No destals are guaranteement. A party must new york on the regular cell any approximate. No destals are guaranteement.