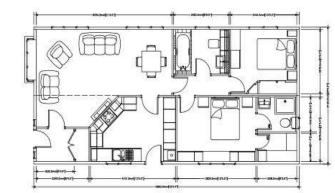

# Price as listed

This brand-new, modern-furnished Badminton (32'x20') luxury park home is perfect for those looking for a detached, easy-tomaintain, bungalow-style property. The home has a modern spacious kitchen with integrated appliances, a comfortable living room and two bedrooms. The exterior includes a parking space and an easy to maintain garden.

#### **Key Features**

- Brand new home
- Exceptionally High Specification
- Fully Furnished
- Garden space
- Over 50s

- Part Exchange Available
- Pet-Friendly
- Residential Development
- Town location
- Two Bedrooms