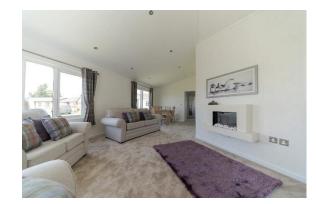

# Price as listed

This brand-new, modern-furnished Badminton (32'x20') luxury park home is perfect for those looking for a detached, easy-tomaintain, bungalow-style property. The home has a modern spacious kitchen with integrated appliances, a comfortable living room and two bedrooms. The exterior includes a parking space and an easy to maintain garden.

#### **Key Features**

- Brand new home
- Exceptionally High Specification
- Fully Furnished
- Garden space
- Over 50s

- Part Exchange Available
- Pet-Friendly
- Residential Development
- Town location
- Two Bedrooms