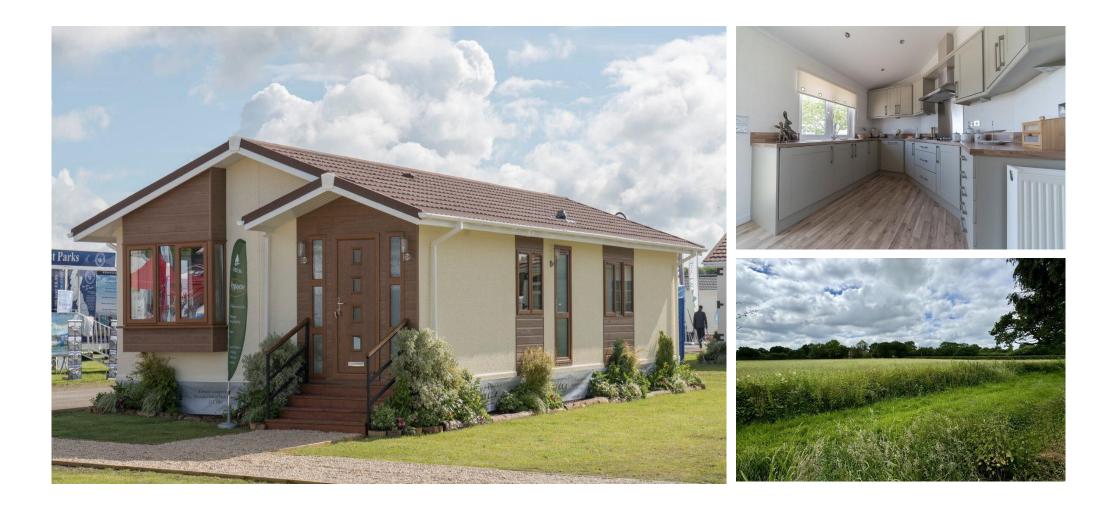

# Price as listed

This brand-new, modern-furnished Badminton (32'x20') luxury park home is perfect for those looking for a detached, easy-tomaintain, bungalow-style property. The home has a modern spacious kitchen with integrated appliances, a comfortable living room and two bedrooms. The exterior includes a parking space and an easy to maintain garden.

The park is situated close to the picturesque town of Edenbridge with its old, narrow high street. There is a post office next to St Lawrence's RC church and a number of major retail chains and a hospital - The Edenbridge War Memorial Hospital. Nearby towns include East Grinstead 8 miles away, Royal Tunbridge Wells 12 miles away and Sevenoaks 10 miles away.

Age restriction: Over 50s Pet friendly: Yes Site fees: £352.95 per month (including water and sewerage) Residential license

#### **Key Features**

- Brand new home
- Exceptionally High Specification
- Fully Furnished
- Garden space
- Over 50s

- Part Exchange Available
- Pet-Friendly
- Residential Development
- Town location
- Two Bedrooms