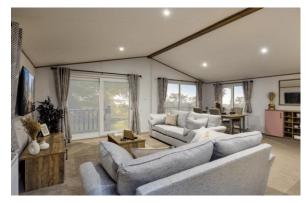

## **Newcastleton, Scotland, TD9**

This brand new, modern-furnished Boston (40'x20') luxury lodge is perfect for those looking for a detached, easy to maintain, bungalow-style property. The lodge features an open plan kitchen, dining and living room, two bedrooms an en suite and a bathroom. The exterior includes parking and decking.