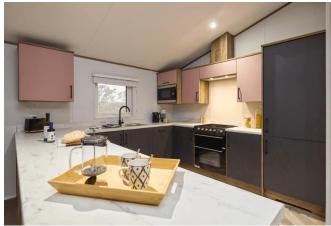

## **Newcastleton, Scotland, TD9**

This brand new, modern-furnished Boston (40'x20') luxury lodge is perfect for those looking for a detached, easy to maintain, bungalow-style property. The lodge features an open plan kitchen, dining and living room, two bedrooms an en suite and a bathroom. The exterior includes parking and decking.