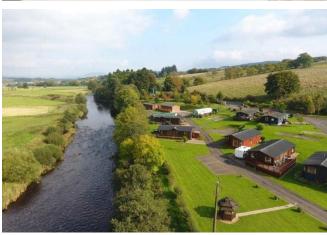

This picturesque 12-month leisure development is situated on the outskirts of the Kielder Forest - an area of outstanding natural beauty, with wonderful countryside views. The park is gated and has CCTV for added security. Lodge owners also have use of the on-site salmon fishing lake. The development is less than a mile from the village of Newcastleton. Carlisle is just 21 miles away and has all big city facilities and entertainments. Walking, cycling, fishing are available in the surrounding area.