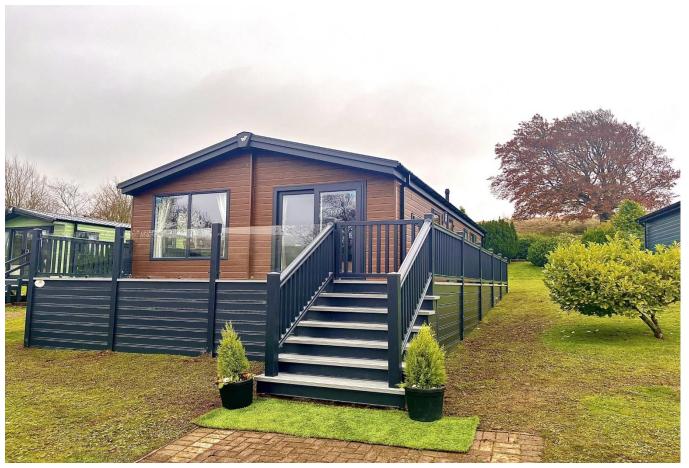

## **Newcastleton, Scotland, TD9**

This brand new, modern-furnished Boston (40'x20') luxury lodge is perfect for those looking for a detached, easy to maintain, bungalow-style property. The lodge features an open plan kitchen, dining and living room, two bedrooms an en suite and a bathroom. The exterior includes parking and decking.

## **Key Features**

- 12 Month Leisure Licence
- Brand new lodges
- Countryside location
- Exceptionally High Specification
- Fishing lake on site

- Fully Furnished
- House buying service
- Pet-Friendly
- Private, Gated Development