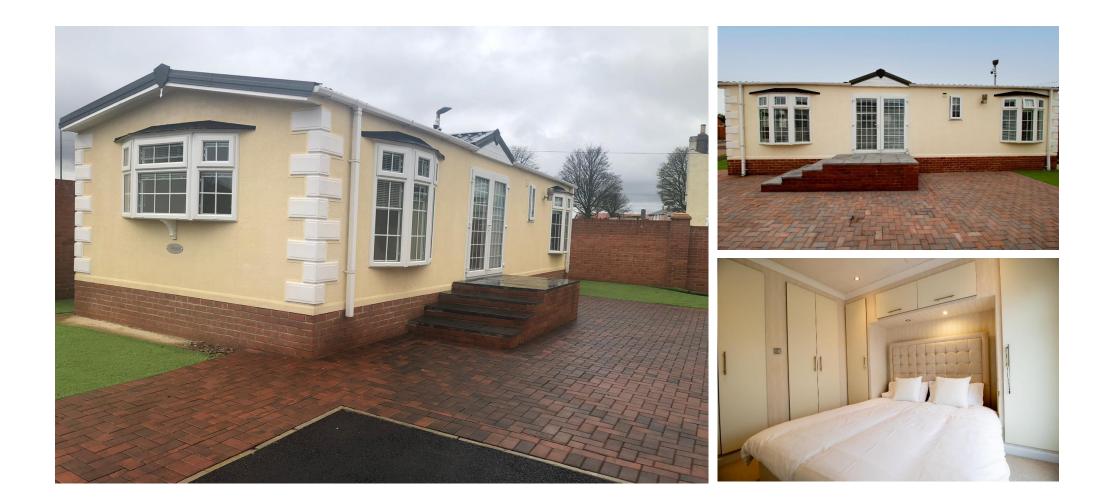

## Durham, County Durham, DH6

This brand-new, modern Carabuild Hampton (40'x15') luxury park home is perfect for those looking for a detached, easy-to-maintain, bungalow-style property. The home features a modern kitchen and living area, two bedrooms and two bathrooms.

This residential development benefits from a gated entrance, CCTV and fobs for entry to the park to add extra security for residents. The park is exclusive for the over 45s and is pet friendly. The village of Haswell has nearby amenities, including a shop, medical centre and post office. It is only 8 miles from the A1 giving easy access to the North and the South. Durham is less than 5 miles away with all the big city facilities and amenities. The nearest supermarket is either Tesco, Morrisons or Asda all are less than a mile away.