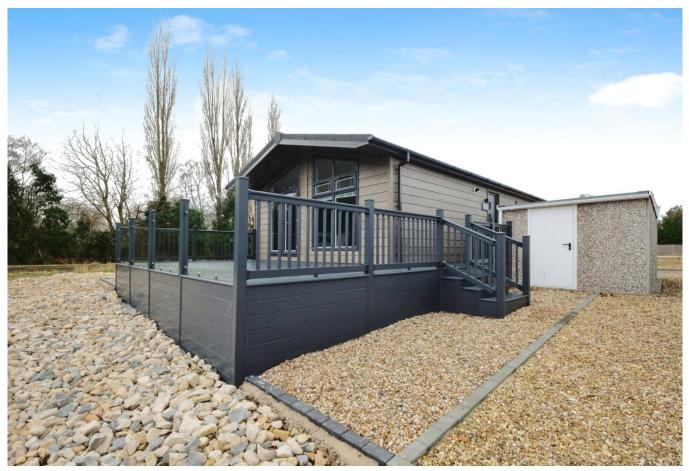

## Barton-Upon-Humber, Lincolnshire, DN18

This brand-new, modern-furnished Kingston Harmony (40'x20') luxury park home is perfect for those looking for a detached, easy-to-maintain, bungalow-style property. The home has a modern kitchen with integrated appliances, comfortable living and dining area, two double bedrooms, an en suite and a bathroom.

## **Key Features**

- Countryside Views
- Decking
- Fishing lake on site
- Fully Furnished
- Garage
- Pet-Friendly

- Over 50s
- Part Exchange Available
- Residential Development
- Two Double Bedrooms