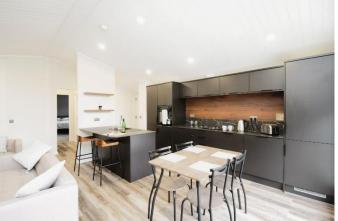

## Barton-Upon-Humber, Lincolnshire, DN18

This brand-new, modern-furnished Kingston Harmony (40'x20') luxury park home is perfect for those looking for a detached, easy-to-maintain, bungalow-style property. The home has a modern kitchen with integrated appliances, comfortable living and dining area, two double bedrooms, an en suite and a bathroom.