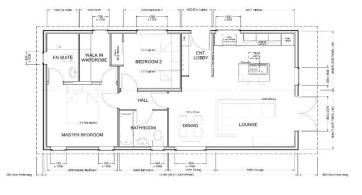

## Barton-Upon-Humber, Lincolnshire, DN18

This brand-new, modern-furnished Kingston Harmony (40'x20') luxury park home is perfect for those looking for a detached, easy-to-maintain, bungalow-style property. The home has a modern kitchen with integrated appliances, comfortable living and dining area, two double bedrooms, an en suite and a bathroom.

## **Key Features**

- Countryside Views
- Decking
- Fishing lake on site
- Fully Furnished
- Garage
- Pet-Friendly

- Over 50s
- Part Exchange Available
- Residential Development
- Two Double Bedrooms