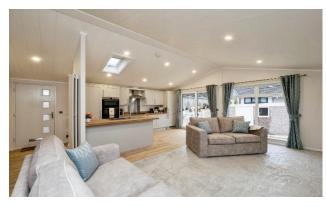

## £269,000

This brand-new, modern-furnished Kingston Harmony (40'x20') luxury park home is perfect for those looking for a detached, easy-to-maintain, bungalow-style property. The home has a modern kitchen with integrated appliances, comfortable living and dining area, two double bedrooms, an en suite and a bathroom.