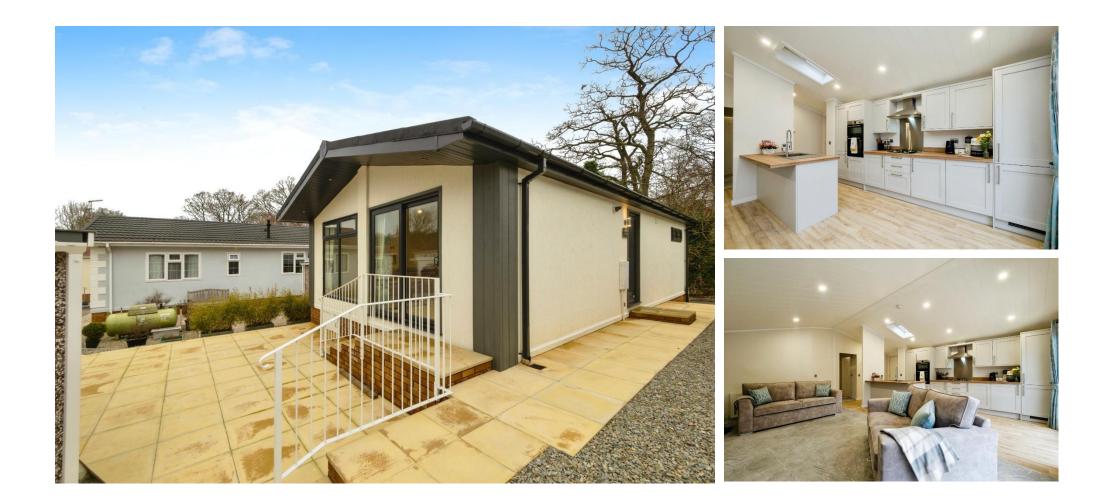

## £269,000

This brand-new, modern-furnished Kingston Harmony (40'x20') luxury park home is perfect for those looking for a detached, easy-to-maintain, bungalow-style property. The home has a modern kitchen with integrated appliances, comfortable living and dining area, two double bedrooms, an en suite and a bathroom.