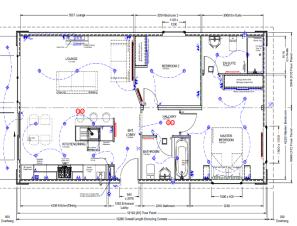

## £269,000

This brand-new, modern-furnished Kingston Harmony (40'x20') luxury park home is perfect for those looking for a detached, easy-to-maintain, bungalow-style property. The home has a modern kitchen with integrated appliances, comfortable living and dining area, two double bedrooms, an en suite and a bathroom.