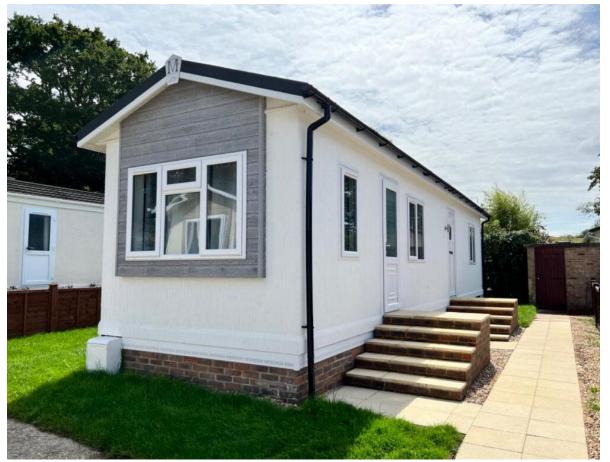

## Almondsbury, Bristol, BS32

This brand new, modern Manor Lancaster (40'x10') park home is perfect for those looking for a detached, easy to maintain, bungalowstyle retirement property. The homes has a modern kitchen with integrated appliances, comfortable living room with a fireplace, one bedroom and a luxurious shower room.

Age restriction: Over 50's

Pet friendly: No

Site fees: £224 per month

Residential license

Stock images have been used, the home on site may vary.