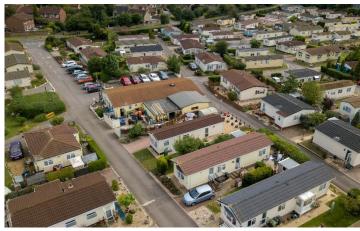

This well-established park has a lovely place for entertaining and socializing, which is run by the residents for residents. This space is opens daily for bingo, coffee mornings, line dancing. Just a short drive from this park is Cribbs Causeway, the major shopping area which boasts all the major retail outlets plus a large entertainment complex the whole of which is within a short car/bus ride.