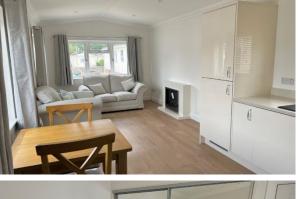

## Almondsbury, Bristol, BS32

This brand new, modern Manor Lancaster (40'x10') park home is perfect for those looking for a detached, easy to maintain, bungalowstyle retirement property. The homes has a modern kitchen with integrated appliances, comfortable living room with a fireplace, one bedroom and a luxurious shower room.