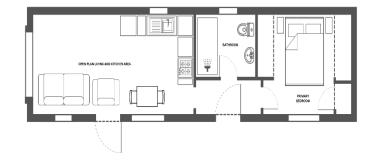

## Almondsbury, Bristol, BS32

This brand new, modern Manor Lancaster (40'x10') park home is perfect for those looking for a detached, easy to maintain, bungalowstyle retirement property. The homes has a modern kitchen with integrated appliances, comfortable living room with a fireplace, one bedroom and a luxurious shower room.

## **Key Features**

- Brand new home
- Community Living
- Established Park
- Fully Fitted Kitchen
- Luxury 2 Bed Park Bungalow
- Outstanding Location
- Over 50s
- Parking space
- Part Exchange Available
- Residential Park