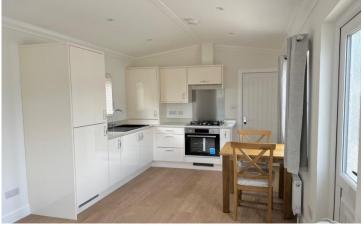

## Almondsbury, Bristol, BS32

This brand new, modern Manor Lancaster (40'x10') park home is perfect for those looking for a detached, easy to maintain, bungalowstyle retirement property. The homes has a modern kitchen with integrated appliances, comfortable living room with a fireplace, one bedroom and a luxurious shower room.