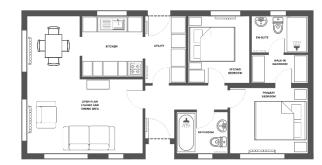

# Price as listed

This brand-new, modern-furnished Manor Warkton (38'x19') luxury park home is perfect for those looking for a detached, easy to maintain, bungalow style retirement property. The home features a spacious kitchen and a separate living area, two double bedrooms and a bathrooms. The home has a car bay and garden shed.