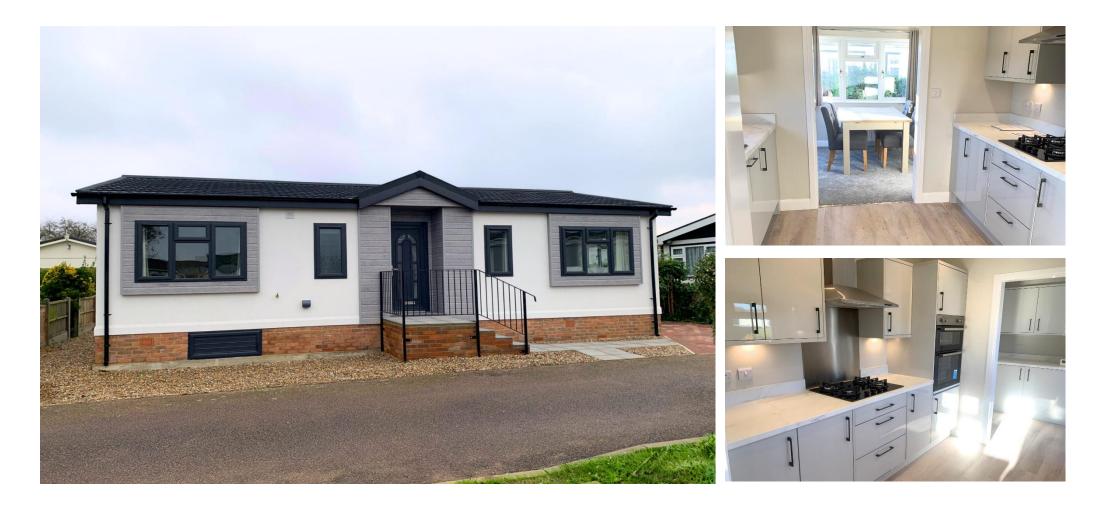

# Price as listed

This brand-new, modern-furnished Manor Warkton (38'x19') luxury park home is perfect for those looking for a detached, easy to maintain, bungalow style retirement property. The home features a spacious kitchen and a separate living area, two double bedrooms and a bathrooms. The home has a car bay and garden shed.

#### **Key Features**

- Brand new home •
- Coastal Location
- Community
  Living
- Family Park
- Fully Furnished
- Luxury 2 Bed Park
  Bungalow
- Part-Exchange available for price certainty
- Pet-Friendly
- Plots Available
- Stamp Duty Exempt