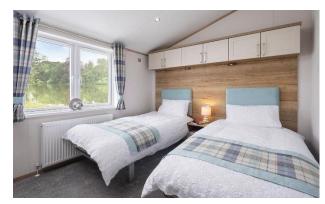

## Carlisle, Cumbria, CA6

This brand new, modern-furnished luxury Oakland Lodge park home (42'x20') is perfect if you are looking for a detached, easy to maintain, bungalow-style retirement property. This home has an open plan layout, with a modern kitchen with integrated appliances, dining area and a comfortable lounge space with large windows and electric fireplace. There is a large master bedroom with an en suite and walk in wardrobe, there is second twin bedrooms and a bathroom.