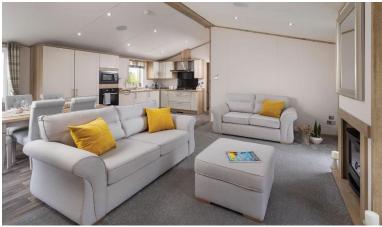

## Carlisle, Cumbria, CA6

This brand new, modern-furnished luxury Oakland Lodge park home (42'x20') is perfect if you are looking for a detached, easy to maintain, bungalow-style retirement property. This home has an open plan layout, with a modern kitchen with integrated appliances, dining area and a comfortable lounge space with large windows and electric fireplace. There is a large master bedroom with an en suite and walk in wardrobe, there is second twin bedrooms and a bathroom.

## **Key Features**

- Brand new home
- Community Living
- Countryside location
- Exceptionally High Specification
- Fully Furnished
- Kitchen With Integrated Appliances
- Pet-Friendly
- Residential Development