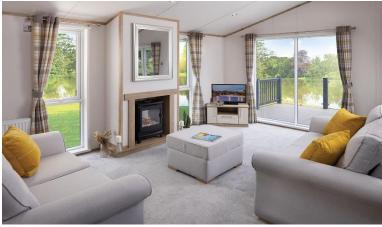

## Carlisle, Cumbria, CA6

This brand new, modern-furnished luxury Oakland Lodge park home (42'x20') is perfect if you are looking for a detached, easy to maintain, bungalow-style retirement property. This home has an open plan layout, with a modern kitchen with integrated appliances, dining area and a comfortable lounge space with large windows and electric fireplace. There is a large master bedroom with an en suite and walk in wardrobe, there is second twin bedrooms and a bathroom.

## **Key Features**

- Brand new home
- Community Living
- Countryside location
- Exceptionally High Specification
- Fully Furnished
- Kitchen With Integrated Appliances
- Pet-Friendly
- Residential Development