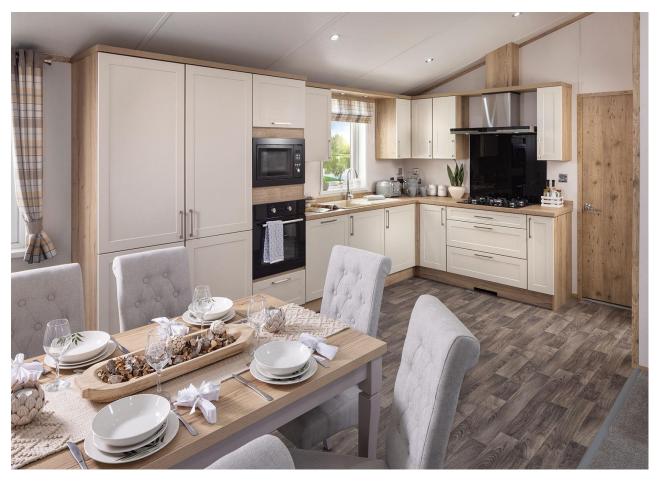

## Carlisle, Cumbria, CA6

This brand new, modern-furnished luxury Oakland Lodge park home (42'x20') is perfect if you are looking for a detached, easy to maintain, bungalow-style retirement property. This home has an open plan layout, with a modern kitchen with integrated appliances, dining area and a comfortable lounge space with large windows and electric fireplace. There is a large master bedroom with an en suite and walk in wardrobe, there is second twin bedrooms and a bathroom.

## **Key Features**

- Brand new home
- Community Living
- Countryside location
- Exceptionally High Specification
- Fully Furnished
- Kitchen With Integrated Appliances
- Pet-Friendly
- Residential Development