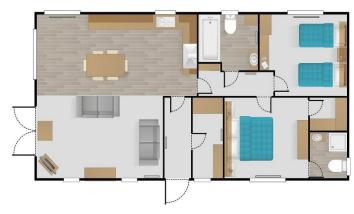

## Carlisle, Cumbria, CA6

This brand new, modern-furnished luxury Oakland Lodge park home (42'x20') is perfect if you are looking for a detached, easy to maintain, bungalow-style retirement property. This home has an open plan layout, with a modern kitchen with integrated appliances, dining area and a comfortable lounge space with large windows and electric fireplace. There is a large master bedroom with an en suite and walk in wardrobe, there is second twin bedrooms and a bathroom.