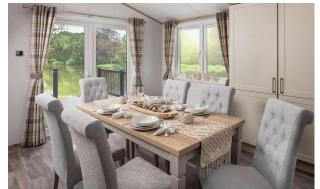

## Carlisle, Cumbria, CA6

This brand new, modern-furnished luxury Oakland Lodge park home (42'x20') is perfect if you are looking for a detached, easy to maintain, bungalow-style retirement property. This home has an open plan layout, with a modern kitchen with integrated appliances, dining area and a comfortable lounge space with large windows and electric fireplace. There is a large master bedroom with an en suite and walk in wardrobe, there is second twin bedrooms and a bathroom.