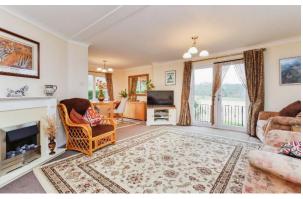

# £130,000

This pre-owned, Tingdene (46'x20') park home is perfect for those looking for a detached, easy-tomaintain, bungalow-style property. The home has a kitchen and dining area, living room, a study and two bedrooms, one with an en suite and dressing room. The landscaped exterior boasts a garden space with a shed, greenhouse, raised patio area and driveway for 2 cars. There are stunning countryside views from the home.