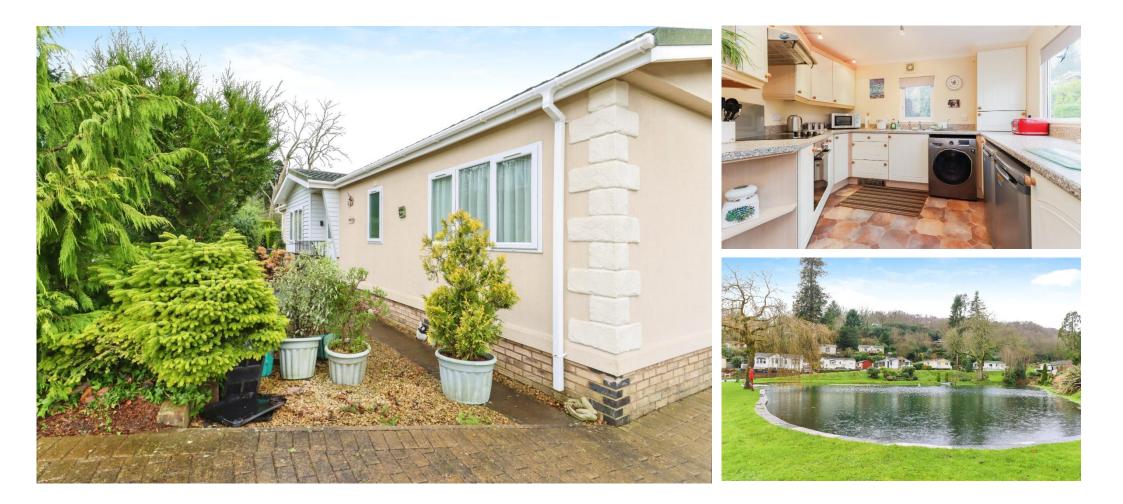

# £130,000

This pre-owned, Tingdene (46'x20') park home is perfect for those looking for a detached, easy-tomaintain, bungalow-style property. The home has a kitchen and dining area, living room, a study and two bedrooms, one with an en suite and dressing room. The landscaped exterior boasts a garden space with a shed, greenhouse, raised patio area and driveway for 2 cars. There are stunning countryside views from the home.

The park is located outside of the village of Norton, and a short drive from the small town of Presteigne. Located right on the Welsh/English border and on the south bank of the River Lugg, Presteigne is home to many amenities including restaurants, pubs and leisure facilities.