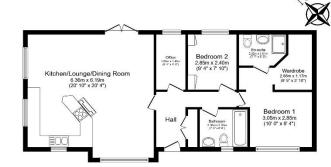

# £130,000

This pre-owned, Tingdene (46'x20') park home is perfect for those looking for a detached, easy-tomaintain, bungalow-style property. The home has a kitchen and dining area, living room, a study and two bedrooms, one with an en suite and dressing room. The landscaped exterior boasts a garden space with a shed, greenhouse, raised patio area and driveway for 2 cars. There are stunning countryside views from the home.

Total floor area 82.6 m<sup>2</sup> (889 sq.ft.) approx The foor pinn is for itselative purposes only. It is not denote to scale. Any measurements, floor areas (including any total floor areas) openings and calendation are grannable helde units areay purposes and the do not floor page of any agreement. No lability is taken for any ence, unisotance ministencement. Aparty must reh