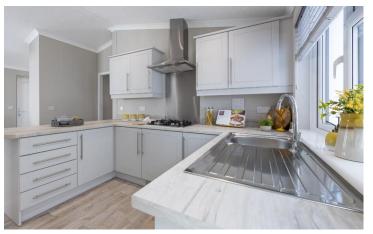

## Pevensey, East Sussex, BN24

This brand new, modern-furnished Omar Newmarket (40'x20') luxury park bungalow is perfect for those looking for a detached, easy to maintain, bungalow-style retirement property. The home features a modern, fully fitted kitchen with integrated appliances, there is a comfortable living room and two bedrooms, an en suite and a bathroom.