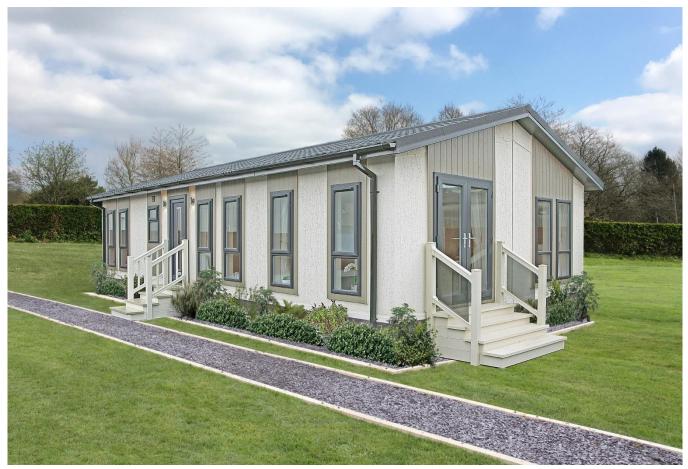

## Pevensey, East Sussex, BN24

This brand new, modern-furnished Omar Newmarket (40'x20') luxury park bungalow is perfect for those looking for a detached, easy to maintain, bungalow-style retirement property. The home features a modern, fully fitted kitchen with integrated appliances, there is a comfortable living room and two bedrooms, an en suite and a bathroom.