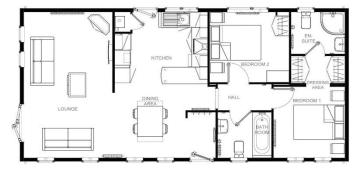

## Pevensey, East Sussex, BN24

This brand new, modern-furnished Omar Newmarket (40'x20') luxury park bungalow is perfect for those looking for a detached, easy to maintain, bungalow-style retirement property. The home features a modern, fully fitted kitchen with integrated appliances, there is a comfortable living room and two bedrooms, an en suite and a bathroom.