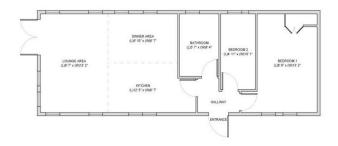

## Ipswich, Suffolk, IP6

This brand new, modern-furnished Omar Newmarket luxury park home (40'x14') is perfect for those looking for a detached, easy to maintain, bungalow style retirement property. This fully furnished traditional style home features two bedrooms and a kitchen with integrated appliances.