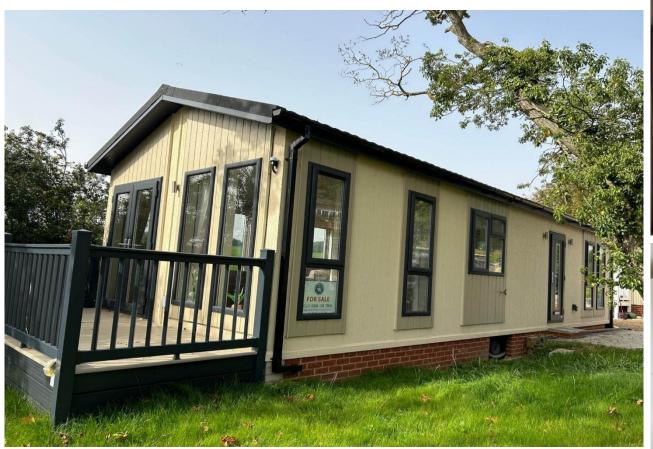

## Ipswich, Suffolk, IP6

This brand new, modern-furnished Omar Newmarket luxury park home (40'x14') is perfect for those looking for a detached, easy to maintain, bungalow style retirement property. This fully furnished traditional style home features two bedrooms and a kitchen with integrated appliances.

## **Key Features**

- Brand new home
- Community Living
- Countryside Views
- Exceptionally High Specification
- Fully Furnished
- Village Location

- Integrated Appliances
- Part Exchange Available
- Pet-Friendly
- Residential Development