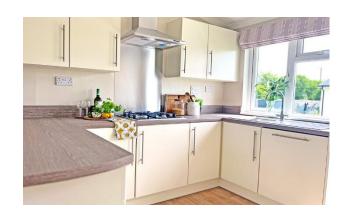

## Price as listed

This brand-new, modern-furnished Omar Newmarket (40'x20') luxury park home is perfect for those looking for a detached, easyto-maintain, bungalow-style property. The home features a spacious kitchen, comfortbale living room, two double bedrooms, an en suite and a bathroom.