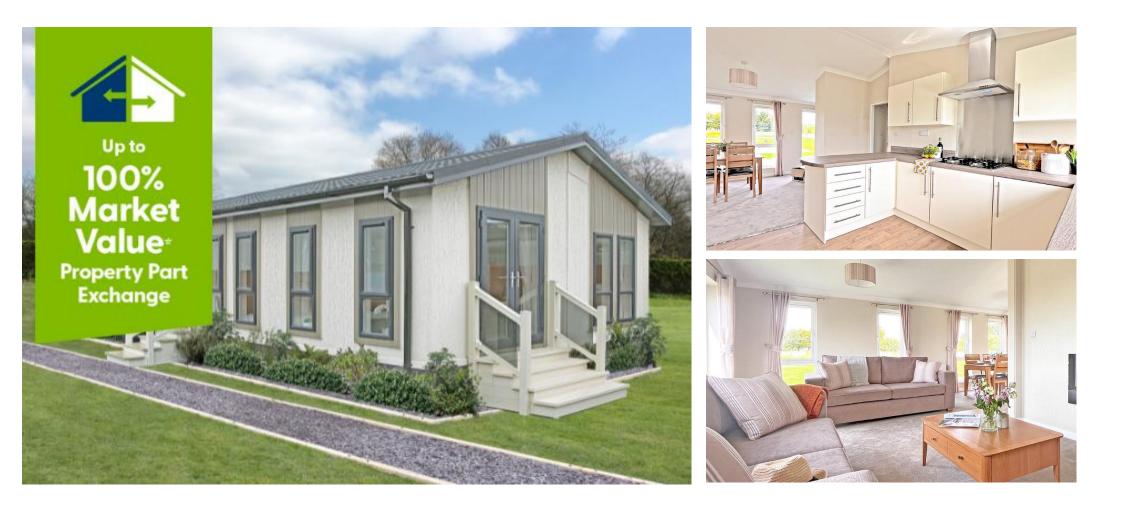

## Price as listed

This brand-new, modern-furnished Omar Newmarket (40'x20') luxury park home is perfect for those looking for a detached, easyto-maintain, bungalow-style property. The home features a spacious kitchen, comfortbale living room, two double bedrooms, an en suite and a bathroom.

## **Key Features**

- Brand new home
- Exceptionally High
   Specification
- Over 45s

Newmarket 40'x20' 2DB

- Pet-Friendly
- Plots Available

- Range of homes available
- Residential
  Development
- Up to 100% part exchange available