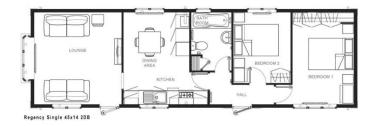

## **Durham, County Durham, DH6**

This brand-new, modern Omar Regency (45'x15') luxury park home is perfect for those looking for a detached, easy-tomaintain, bungalow-style property. The home features a modern kitchen and living area, two bedrooms and two bathrooms.