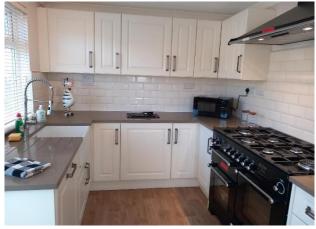

## Woolacombe, Devon, EX34

This brand new, modern furnished Omar Middleton (40'x20) park home is perfect for those looking for a detached, easy to maintain, bungalow style property. The home has a modern kitchen with integrated appliances, a comfortable living room with an electric fireplace, one double bedroom with an en suite and two twin bedrooms and a bathroom.