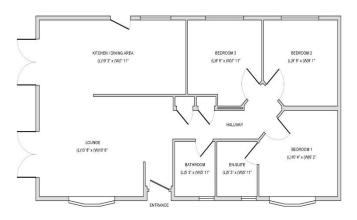

## Woolacombe, Devon, EX34

This brand new, modern furnished Omar Middleton (40'x20) park home is perfect for those looking for a detached, easy to maintain, bungalow style property. The home has a modern kitchen with integrated appliances, a comfortable living room with an electric fireplace, one double bedroom with an en suite and two twin bedrooms and a bathroom.