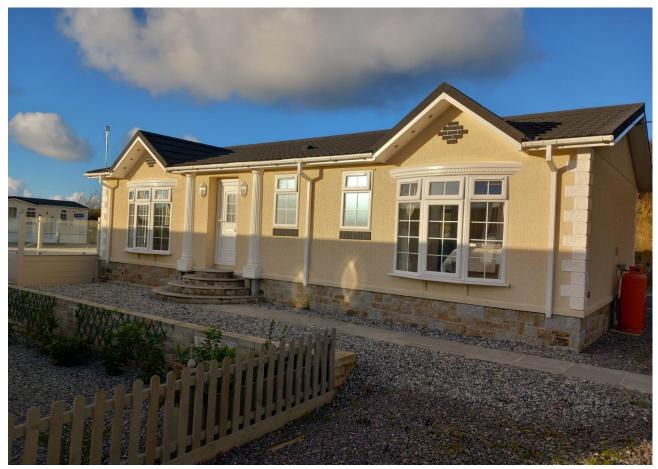

## Woolacombe, Devon, EX34

This brand new, modern furnished Omar Middleton (40'x20) park home is perfect for those looking for a detached, easy to maintain, bungalow style property. The home has a modern kitchen with integrated appliances, a comfortable living room with an electric fireplace, one double bedroom with an en suite and two twin bedrooms and a bathroom.

## **Key Features**

- Brand new home
- Coastal Location
- Community Living
- Countryside Views
- Exceptionally High Specification
- Fully Furnished
- Part Exchange Available
- Popular Residential Park
- Two Bedrooms