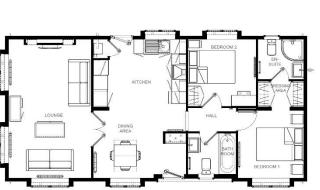

residential park for the over 45s is within walking distance from Woolacombe Bay. A bus stop is located just outside of the park, providing great transport links to the surrounding area. Woolacombe is just a short walk away, there you can find your local amenities as well as pubs, restaurants, and leisure activities.

House to sell? Hassle-free Property Part-Exchange is available from Quickmove Properties, with no estate agent fees, no solicitor's fees and no market uncertainty.

Age restriction: Over 45s Pet friendly: Yes Site fees: £291 per month Residential license

#### **Key Features**

- Brand new home
- Fully Furnished
- Exclusive for over 45's •
- Walking distance from Woolacombe Bay
- Part Exchange for a Quick Sale
- Beautiful Views
- High luxury home with integrated appliances



lmage 40'x 20'2DB









### **CONTACT US**

01793 840917 advice@quickmoveproperties.co.uk

#