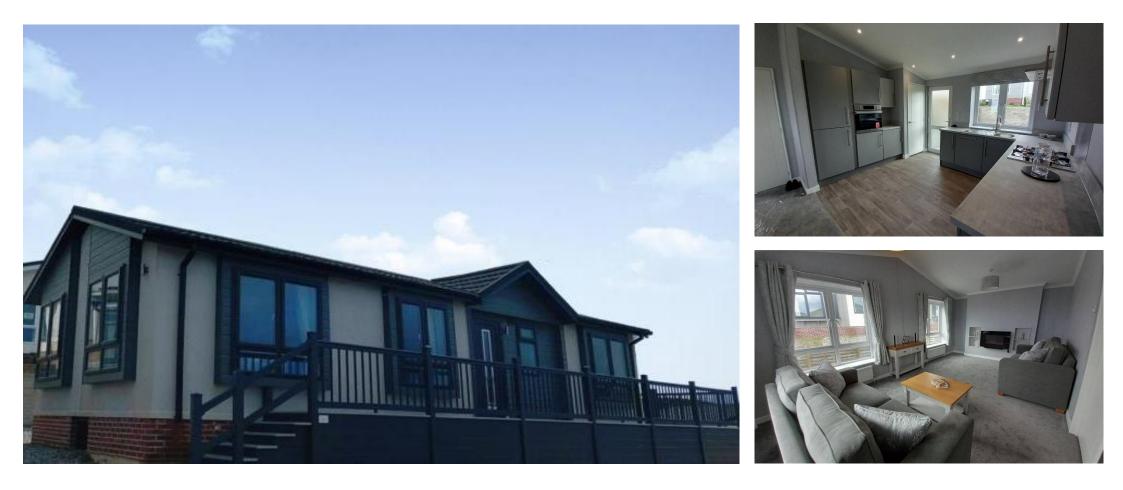

## £289,995

This home is perfect for those looking for a detached, easy to maintain, bungalow style retirement property in a modern secluded development. This top of the range park home is designed to a high, luxury standard with an intelligent floor plan. The home features a modern kitchen with integrated appliances, a comfortable living area and two bedrooms.

#### **Key Features**

- Brand new home
- Fully Furnished
- Exclusive for over 45's •
- Walking distance from Woolacombe Bay
- Part Exchange for a Quick Sale
- Beautiful Views
- High luxury home with integrated appliances