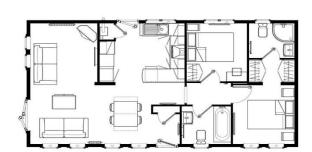

## £209,995

This home is perfect for those looking for a detached, easy to maintain, bungalow style retirement property in a modern secluded development. This top of the range park home is designed to a high, luxury standard with an intelligent floor plan. The home features a modern kitchen with integrated appliances, a comfortable living area and two bedrooms.

#### ewmarket 36'x20' 2DE