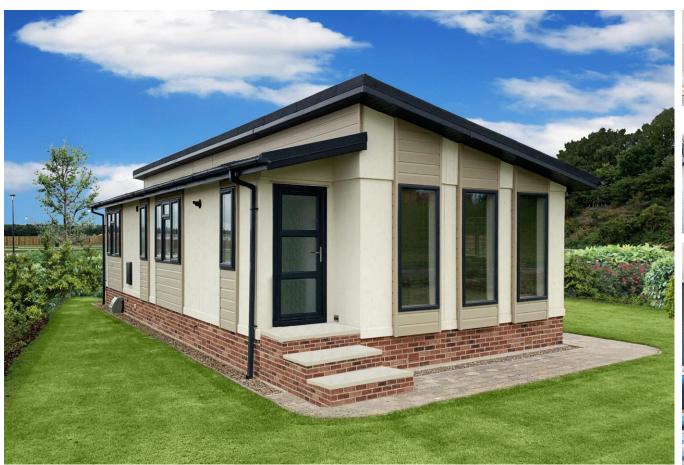

## Vale Of York, Yorkshire, YO8

This brand new, modern-furnished Prestige Avanti (46'x20') luxury park home is perfect for those looking for a detached, easy to maintain, bungalow-style property. This home features a kitchen with integrated appliance, living room with comfortable furniture, two bedrooms and two bedrooms. Each home comes with an 8'x10' shed.