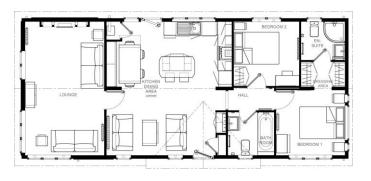

## Vale Of York, Yorkshire, YO8

This brand new, modern-furnished Prestige Avanti (46'x20') luxury park home is perfect for those looking for a detached, easy to maintain, bungalow-style property. This home features a kitchen with integrated appliance, living room with comfortable furniture, two bedrooms and two bedrooms. Each home comes with an 8'x10' shed.