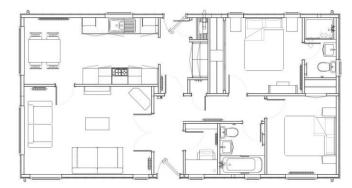

## Canvey Island, Essex, SS8

This brand new, modernfurnished Prestige Majestic park home (45'x20') is perfect for those looking for a detached, easy to maintain, bungalow-style retirement property. The home features comfortable open plan living and kitchen areas with large windows, modern furniture, and two double bedrooms.