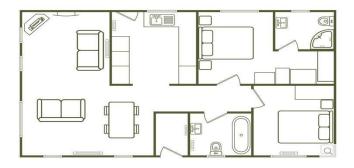

## **Chertsey, Surrey, KT16**

This brand new, fully-furnished luxury park home is perfect for those looking for a detached, easy to maintain, bungalow-style retirement property. This modern home boasts of stylish interiors and a semi-open plan living space. The open-plan design is very trendy with the lounge & dining area forming an 'L' shape & the kitchen opening through to the dining area. The home has two double bedrooms; the master has an ensuite.