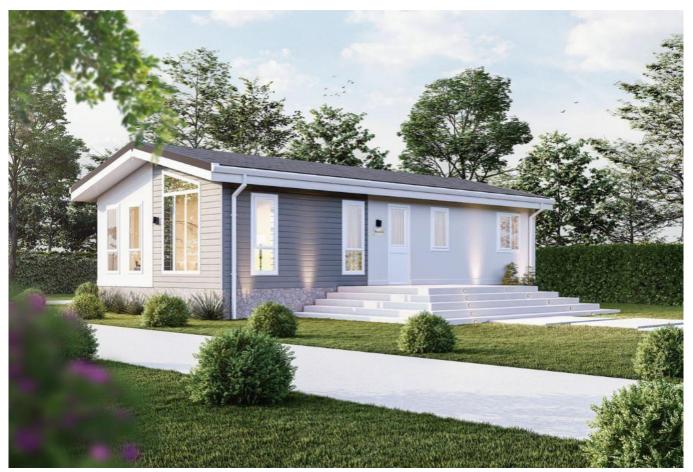

## **Chertsey, Surrey, KT16**

This brand new, fully-furnished luxury park home is perfect for those looking for a detached, easy to maintain, bungalow-style retirement property. This modern home boasts of stylish interiors and a semi-open plan living space. The open-plan design is very trendy with the lounge & dining area forming an 'L' shape & the kitchen opening through to the dining area. The home has two double bedrooms; the master has an ensuite.