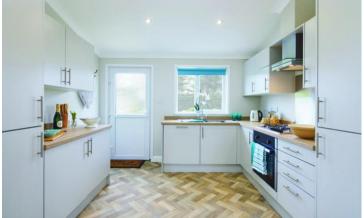

## **Chertsey, Surrey, KT16**

This brand new, fully-furnished luxury park home is perfect for those looking for a detached, easy to maintain, bungalow-style retirement property. This modern home boasts of stylish interiors and a semi-open plan living space. The open-plan design is very trendy with the lounge & dining area forming an 'L' shape & the kitchen opening through to the dining area. The home has two double bedrooms; the master has an ensuite.

## **Key Features**

- Brand new home
- Fully Fitted Kitchen
- Fully Furnished
- Outstanding Location
- Over 50s

- Park Home Bungalow
- Part Exchange Available
- Residential Park