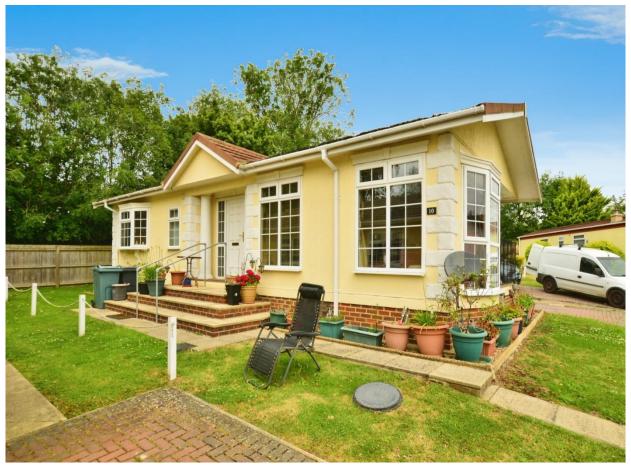

## Woodchurch, Kent, TN26

This pre-owned Tingdene Addington (40'x20') park home is perfect for those looking for a detached, easy-to-maintain, bungalow-style property. The home has a kitchen and living area, two double bedrooms, and en suite and a bathroom. The exterior includes an easy to maintain garden and driveway.

## **Key Features**

- Community Living
- Driveway
- Over 55's
- Part Exchange Available
- Pet-Friendly

- Pre-owned park home
- Residential Development
- Two Bedrooms
- Village location
- Well maintained home