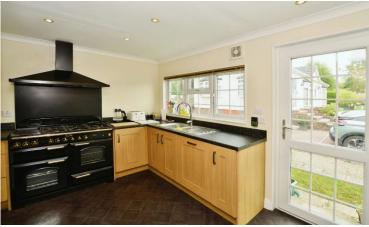

## Woodchurch, Kent, TN26

This pre-owned Tingdene Addington (40'x20') park home is perfect for those looking for a detached, easy-to-maintain, bungalow-style property. The home has a kitchen and living area, two double bedrooms, and en suite and a bathroom. The exterior includes an easy to maintain garden and driveway.