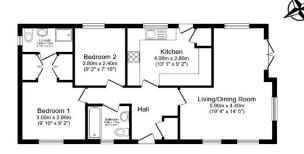

## Woodchurch, Kent, TN26

This pre-owned Tingdene Addington (40'x20') park home is perfect for those looking for a detached, easy-to-maintain, bungalow-style property. The home has a kitchen and living area, two double bedrooms, and en suite and a bathroom. The exterior includes an easy to maintain garden and driveway.

Total floor area 65.6 m² (706 sq.ft.) appre