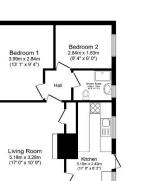

#### **Key Features**

- Car port
- Cat Friendly
- Large private garden
- Over 50s

Total floor area 55.9 sq.m. (601 sq.ft.) approx

 Residential Development

- Two Bedrooms
- Vacant home
- Modern shower room
  - Established park
  - Community living