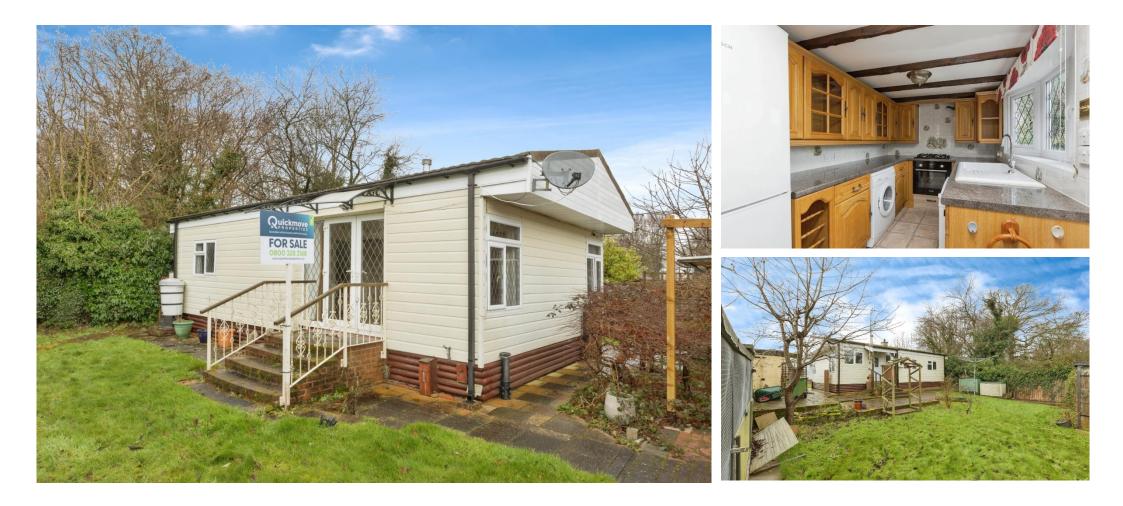

# Price as listed

This pre-owned Stately Concord (32'x20') park home is perfect for those looking for a detached, easy-to-maintain, bungalow-style property. The home sits on a substantial corner plot with a large private garden, a patio, lawn, and small storage sheds. There is a carport for 2 cars. The interior features a spacious kitchen, a living room, two bedrooms and a modernised shower room.

The development is located in East Hill which is a few miles northeast of Sevenoaks. The village of West Kingsdown is a short distance from the park, where you can find your nearest Indian restaurant, pub, co-op and vets. Sevenoaks is a popular small town southeast of London, where you can find many high street shops, train stations, supermarkets and hotels.

#### **Key Features**

- Car port
- Cat Friendly
- Large private garden
- Over 50s

Total floor area 55.9 sq.m. (601 sq.ft.) approx

 Residential Development

- Two Bedrooms
- Vacant home
- Modern shower room
  - Established park
  - Community living