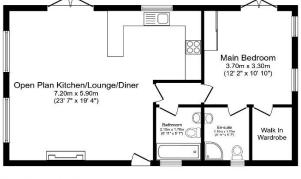

## Woolacombe, Devon, EX34

This pre-owned home is perfect for those looking for a detached, easy to maintain, bungalow style retirement property in a modern development. This exceptional home is located in a prominent position on the park offering breathtaking views. A stunning one-bedroom home (36'x20') with an open plan living and kitchen area, and a spacious decked area.